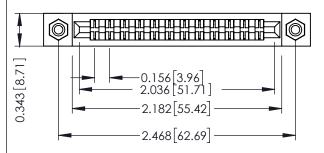

Mounting Option
#4-40 Unified Threaded Inserts

**Contact Detail** 

Wire Wrap .046x.013(1.17x0.33) - Tail LG=.708(17.98) .156 [3.96] Contact Spacing x .200 [5.08] Row Spacing

THIS IS A C.A.D. GENERATED DRAWING DO NOT MAKE MANUAL REVISIONS TO MAS

## **See Accompanying Pages for:**

- Contact Bend Details
- Mounting Options

307 ENG MASTER

DATE: AUG. 11/09

SHEET 1 OF 3

Card Slot Accepts .054 [1.37] to .070 [1.78] Thick P.C. Board

307 / 357 Card Edge Connector