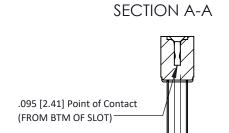

## **See Accompanying Pages for:**

- Contact Bend Details
- Mounting Options

307 ENG MASTER

DATE: AUG. 11/09

SHEET 1 OF 3

Card Slot Accepts .054 [1.37] to .070 [1.78] Thick P.C. Board

307 / 357 Card Edge Connector