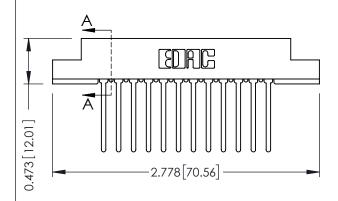

## **See Accompanying Pages for:**

- Contact Bend Details
- Mounting Options

307 ENG MASTER

DATE: AUG. 11/09

SHEET 1 OF 3

Card Slot Accepts .054 [1.37] to .070 [1.78] Thick P.C. Board

307 / 357 Card Edge Connector