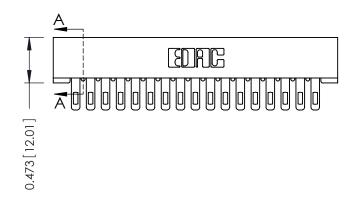

Mounting Option
No Mounting Lugs

**Contact Detail** 

Wire Hole .087x.013(2.21x0.33) - Tail LG .282(7.16) .156 [3.96] Contact Spacing x .200 [5.08] Row Spacing THIS IS A C.A.D. GENERATED DRAWING DO NOT MAKE MANUAL REVISIONS TO MAS



SECTION A-A

ORIGINAL





## See Accompanying Pages for:

Contact Bend DetailsMounting Options



| 307 / 357 Cara Eage Connector Part Number: 307-034-400-201 |                                                                                                                                             | MONE HEI ENEMOLE HO: CON ENOMINOTER |        |                 |        |
|------------------------------------------------------------|---------------------------------------------------------------------------------------------------------------------------------------------|-------------------------------------|--------|-----------------|--------|
|                                                            |