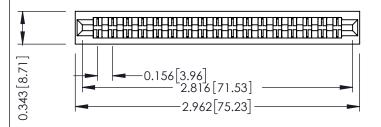

Mounting Option
No Mounting Lugs

**Contact Detail** 

Wire Hole .087x.013(2.21x0.33) - Tail LG .282(7.16) .156 [3.96] Contact Spacing x .200 [5.08] Row Spacing THIS IS A C.A.D. GENERATED DRAWING DO NOT MAKE MANUAL REVISIONS TO MAS