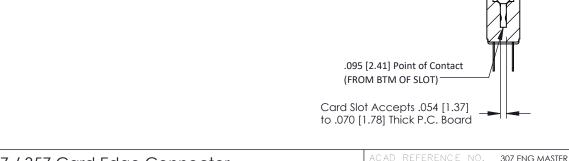

## See Accompanying Pages for:

Contact Bend DetailsMounting Options

| 307 / 357 Cara Eage Connector Part Number: 307-034-400-201 |                                                                                                                                             | MONE HEI ENEMOLE HO: CON ENOMINOTER |        |                 |        |
|------------------------------------------------------------|---------------------------------------------------------------------------------------------------------------------------------------------|-------------------------------------|--------|-----------------|--------|
|                                                            |                                                                                                                                             | DRAWN:                              | J.LEE  | DATE: AUG. 11/0 |        |
|                                                            |                                                                                                                                             | CHECKED                             | ):     | DATE:           |        |
| EDAC INC TORONTO, ONTARIO CANADA                           | THESE DRAWINGS AND SPECIFICATIONS<br>ARE THE PROPERTY OF EDAC INC.,AND<br>SHALL NOT BE REPRODUCED,OR COPIED<br>OR USED AS THE BASIS FOR THE | SCALE:                              | NTS    | SHEET           | 1 OF 3 |
|                                                            |                                                                                                                                             | DRAWING                             | NUMBER |                 | ISSUE  |
| YOUR CONNECTION TO QUALITY & SERVICE                       | MANUFACTURE OR SALE OF APPARATUS                                                                                                            | 307 Assembly                        |        |                 | 1      |
|                                                            | 1                                                                                                                                           |                                     |        |                 |        |