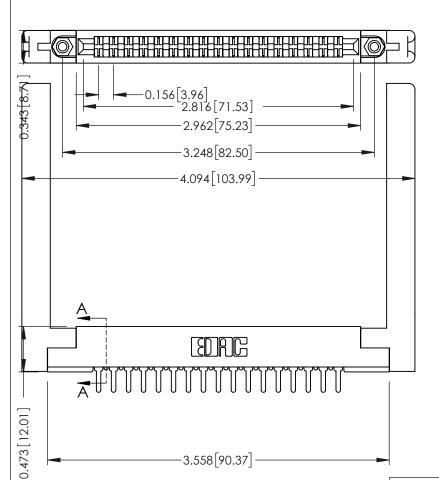

**Mounting Option** .468 (11.89) Offset Card Guides **Contact Detail** 

PC Tail .046x.013(1.17x0.33) - Tail LG=.213(5.41) .156 [3.96] Contact Spacing x .200 [5.08] Row Spacing

SECTION A-A .095 [2.41] Point of Contact (FROM BTM OF SLOT)

Card Slot Accepts .054 [1.37] to .070 [1.78] Thick P.C. Board

**See Accompanying Pages for:** 

- **Contact Bend Details**
- **Mounting Options**

307 / 357 Card Edge Connector Part Number: 307-034-420-258