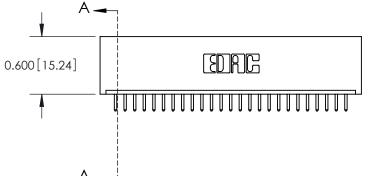

**Mounting Option** 01-No Mounting Lugs **Contact Detail** 

520-P.C. Tail .025 Sq.(0.64 Sq.) - Tail LG=.175(4.45) .100 [2.54] Contact Spacing x .300 [7.62] Row Spacing

0.600[15.24] SECTION A-A

**See Accompanying Page for: Mounting Options** 

325 Card Edge Connector Part Number: 325-025-520-101

YOUR CONNECTION TO QUALITY & SERVICE

|   | ACAD REFERENCE NO. 325 ENG MASTER |                  |  |  |  |  |
|---|-----------------------------------|------------------|--|--|--|--|
|   | DRAWN: J.LEE                      | DATE: OCT. 06/09 |  |  |  |  |
|   | CHECKED:                          | DATE:            |  |  |  |  |
|   | SCALE: NTS                        | SHEET 1 OF 2     |  |  |  |  |
| D | DRAWING NUMBER                    | ISSUE            |  |  |  |  |
|   | 325 Assembly                      | 1                |  |  |  |  |