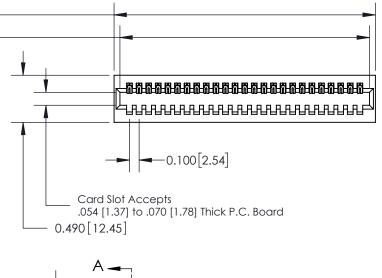

**Mounting Option** 01-No Mounting Lugs **Contact Detail** 

520-P.C. Tail .025 Sq.(0.64 Sq.) - Tail LG=.175(4.45) .100 [2.54] Contact Spacing x .300 [7.62] Row Spacing

0.600[15.24] SECTION A-A

**See Accompanying Page for: Mounting Options** 

325 Card Edge Connector Part Number: 325-025-520-101

YOUR CONNECTION TO QUALITY & SERVICE

|   | ACAD REFERENCE NO. 325 ENG MASTER |                  |  |  |  |  |
|---|-----------------------------------|------------------|--|--|--|--|
|   | DRAWN: J.LEE                      | DATE: OCT. 06/09 |  |  |  |  |
|   | CHECKED:                          | DATE:            |  |  |  |  |
|   | SCALE: NTS                        | SHEET 1 OF 2     |  |  |  |  |
| D | DRAWING NUMBER                    | ISSUE            |  |  |  |  |
|   | 325 Assembly                      | 1                |  |  |  |  |