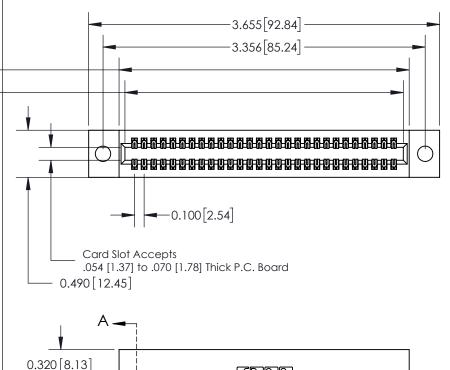

**Mounting Option** 09-.160 (4.06) Dia. Mounting Holes **Contact Detail** 

520-P.C. Tail .025 Sq.(0.64 Sq.) - Tail LG=.175(4.45) .100 [2.54] Contact Spacing x .300 [7.62] Row Spacing

EDRG

0.600[15.24] SECTION A-A

See Accompanying Page for: **Mounting Options** 

325 Card Edge Connector Part Number: 325-056-520-209

YOUR CONNECTION TO QUALITY & SERVICE

325 ENG MASTER J.LEE DATE: OCT. 06/09 SHEET 1 OF 2 NTS

325 Assembly