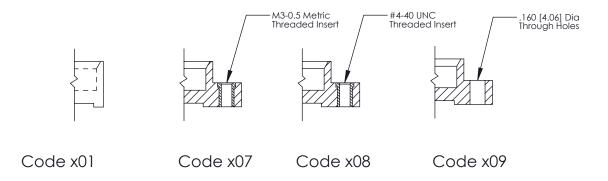

See Accompanying Page for: **Mounting Options** 

325 Card Edge Connector Part Number: 325-056-520-209

YOUR CONNECTION TO QUALITY & SERVICE

325 ENG MASTER J.LEE DATE: OCT. 06/09 SHEET 1 OF 2 NTS

325 Assembly