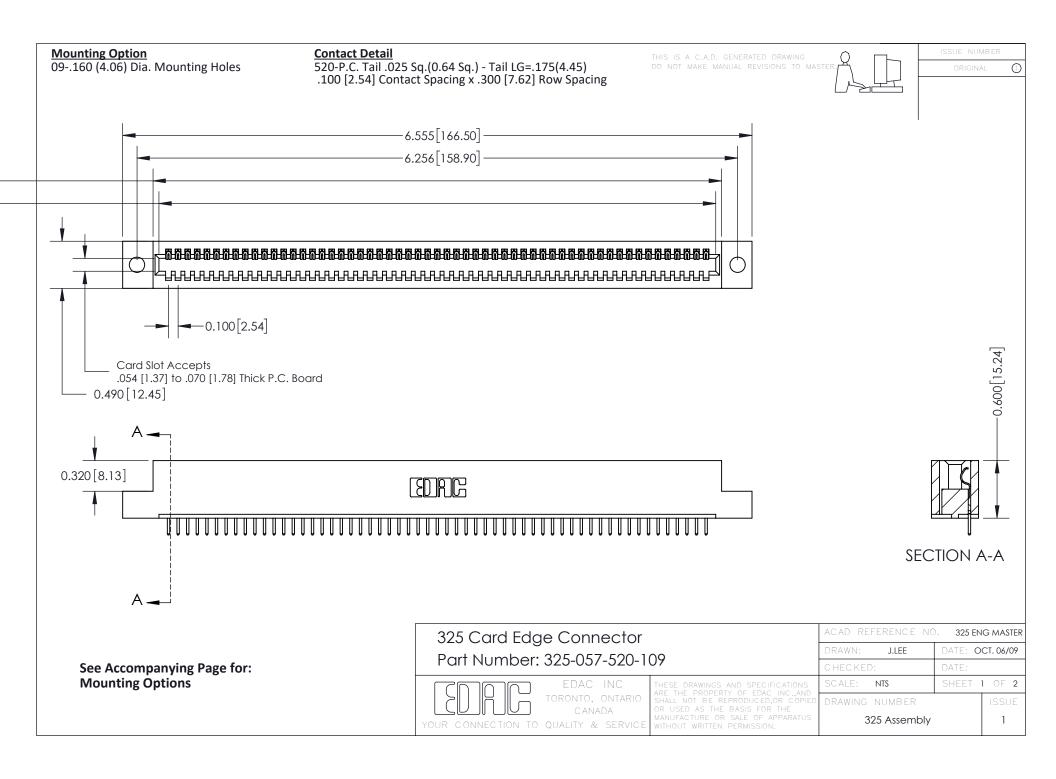

THIS IS A C.A.D. GENERATED DRAWING
DO NOT MAKE MANUAL REVISIONS TO MASTER.

ISSUE NUMBER

ORIGINAL

1

| 325 Card Edge Connector<br>Mounting Options |                                                                                                                                                                                                 | ACAD REFERENCE NO. 325 ENG MASTER |             |         |           |
|---------------------------------------------|-------------------------------------------------------------------------------------------------------------------------------------------------------------------------------------------------|-----------------------------------|-------------|---------|-----------|
|                                             |                                                                                                                                                                                                 | DRAWN:                            | J.LEE       | DATE: O | CT. 06/09 |
|                                             |                                                                                                                                                                                                 | CHECKED:                          |             | DATE:   |           |
| TORONTO, ONTARIO CANADA                     | THESE DRAWINGS AND SPECIFICATIONS ARE THE PROPERTY OF EDAC INC.,AND SHALL NOT BE REPRODUCED,OR COPIED OR USED AS THE BASIS FOR THE MANUFACTURE OR SALE OF APPARATUS WITHOUT WRITTEN PERMISSION. | SCALE:                            | NTS         | SHEET : | 2 OF 2    |
|                                             |                                                                                                                                                                                                 | DRAWING                           | NUMBER      |         | ISSUE     |
|                                             |                                                                                                                                                                                                 | 3                                 | 25 Assembly |         | 1         |