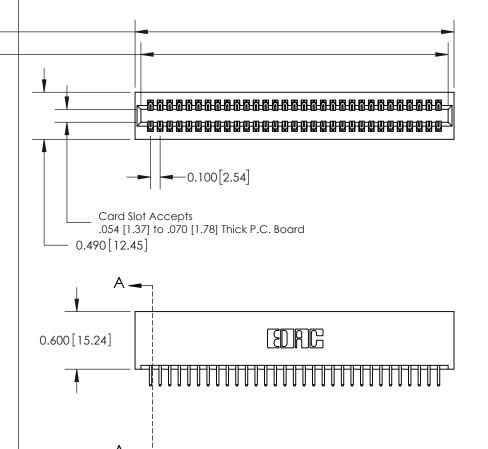

**Mounting Option** 01-No Mounting Lugs **Contact Detail** 

520-P.C. Tail .025 Sq.(0.64 Sq.) - Tail LG=.175(4.45) .100 [2.54] Contact Spacing x .300 [7.62] Row Spacing

0.600[15.24] SECTION A-A

See Accompanying Page for: **Mounting Options** 

325 Card Edge Connector Part Number: 325-062-520-201

YOUR CONNECTION TO QUALITY & SERVICE

325 ENG MASTER J.LEE DATE: OCT. 06/09 SHEET 1 OF 2 NTS

325 Assembly

THIS IS A C.A.D. GENERATED DRAWING
DO NOT MAKE MANUAL REVISIONS TO MASTER.