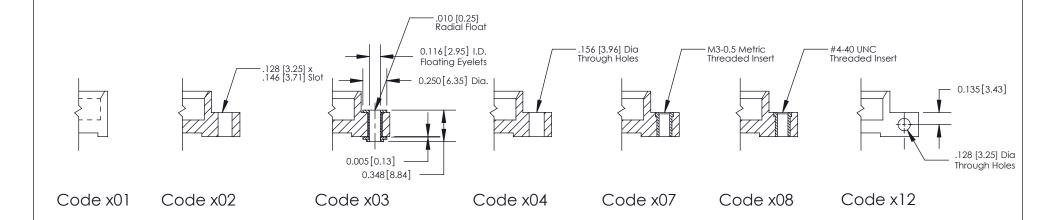

### **Mounting Option**

01-No Mounting Lugs

THIS IS A C.A.D. GENERATED DRAWING
DO NOT MAKE MANUAL REVISIONS TO MASTER

1220F NOWRE

DRIGINAL

1

| 333 Series Card Edge Connector |                                      |                                                                                                                | ACAD REFERENCE NO. 333 ENG MASTER |             |           |        |
|--------------------------------|--------------------------------------|----------------------------------------------------------------------------------------------------------------|-----------------------------------|-------------|-----------|--------|
|                                |                                      | DRAWN:                                                                                                         | J.LEE                             | DATE: O     | CT. 14/09 |        |
|                                | Mounting Options                     |                                                                                                                | CHECKED                           | ):          | DATE:     |        |
|                                | COOO EDAC INC                        | TORONTO, ONTARIO ARE THE PROPERTY OF EDAC INC.,AND SHALL NOT BE REPRODUCED,OR COPIED [                         | SCALE:                            | NTS         | SHEET ;   | 3 OF 4 |
|                                |                                      |                                                                                                                | DRAWING                           | NUMBER      |           | ISSUE  |
|                                | YOUR CONNECTION TO QUALITY & SERVICE | TO QUALITY & SERVICE OR USED AS THE BASIS FOR THE MANUFACTURE OR SALE OF APPARATUS WITHOUT WRITTEN PERMISSION. |                                   | 33 Assembly |           | 1      |