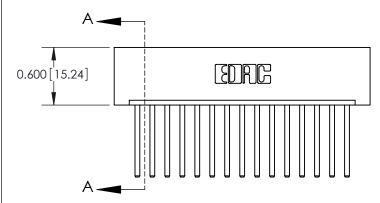

## **Features**

- .156 (3.96) Contact Spacing x .200 (5.08) Row Spacing
- Accepts .062 (1.57) Nominal Thickness P.C. Board
- High Profile Insulator Body .600 (15.24)
- Contact Termination Options include P.C. Tail, Wire Hole, Wire Wrap, 90 Degree, & Extender Board Bends
- Single or Dual Row Configurations
- Variety of Mounting Options, Flush or Offset Lugs
- Accepts Between Contact and In-Contact Polarizing Keys