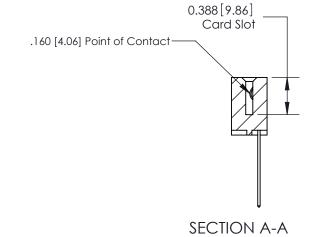

## **Features**

- .156 (3.96) Contact Spacing x .200 (5.08) Row Spacing
- Accepts .062 (1.57) Nominal Thickness P.C. Board
- High Profile Insulator Body .600 (15.24)
- Contact Termination Options include P.C. Tail, Wire Hole, Wire Wrap, 90 Degree, & Extender Board Bends
- Single or Dual Row Configurations
- Variety of Mounting Options, Flush or Offset Lugs
- Accepts Between Contact and In-Contact Polarizing Keys

# **Specifications**

- Insulator Material: Thermoplastic Polyester, UL 94V-0, Colour: Green
- Contact Material: Copper, Nickel, Tin Alloy CA-725
- Contact Plating: Gold on the Mating Area, Tin on the Contact Tails, Nickel Underplate
- Current Rating: 3 Amperes Continuous
- Contact Resistance: 10 Milliohms Maximum
- Dielectric Withstanding Voltage: 1800 V AC rms at Sea Level Between Adjacent Contacts
- Insulation Resistance: 5000 Megohms Minimum
- Operating Temperature: -65 to +105 Degrees C
- Insertion Force: 16 oz (4.45 N) Maximum per Contact Pair when Tested with a .070 (1.78) Thick Gauge
- Withdrawal Force: 1 oz (0.28 N) Minimum per Contact Pair when Tested with a .054 (1.37) Thick Gauge