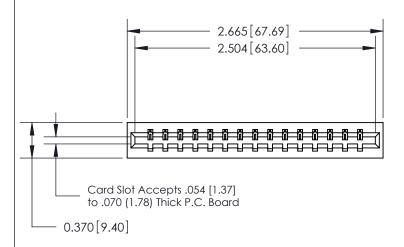

#### **Contact Detail**

544-Wire Wrap .050x.025(1.27x0.64) - Tail LG=.750(19.05)

.156 [3.96] Contact Spacing x .200 [5.08] Row Spacing

## **Features**

- .156 (3.96) Contact Spacing x .200 (5.08) Row Spacing
- Accepts .062 (1.57) Nominal Thickness P.C. Board
- High Profile Insulator Body .600 (15.24)
- Contact Termination Options include P.C. Tail, Wire Hole, Wire Wrap, 90 Degree, & Extender Board Bends
- Single or Dual Row Configurations
- Variety of Mounting Options, Flush or Offset Lugs
- Accepts Between Contact and In-Contact Polarizing Keys

# **Specifications**

- Insulator Material: Thermoplastic Polyester, UL 94V-0, Colour: Green
- Contact Material: Copper, Nickel, Tin Alloy CA-725
- Contact Plating: Gold on the Mating Area, Tin on the Contact Tails, Nickel Underplate
- Current Rating: 3 Amperes Continuous
- Contact Resistance: 10 Milliohms Maximum
- Dielectric Withstanding Voltage: 1800 V AC rms at Sea Level Between Adjacent Contacts
- Insulation Resistance: 5000 Megohms Minimum
- Operating Temperature: -65 to +105 Degrees C
- Insertion Force: 16 oz (4.45 N) Maximum per Contact Pair when Tested with a .070 (1.78) Thick Gauge
- Withdrawal Force: 1 oz (0.28 N) Minimum per Contact Pair when Tested with a .054 (1.37) Thick Gauge