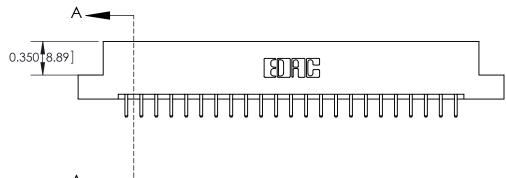

333 Assembly

THIS IS A C.A.D. GENERATED DRAWING DO NOT MAKE MANUAL REVISIONS TO MASTER.

ISSUE NUMBER

ORIGINAL

1

| 333 Series Card Edge Conn                                                                                          | ACAD REFERENCE NO. 333 ENG MASTER                                                                                  |                  |         |        |
|--------------------------------------------------------------------------------------------------------------------|--------------------------------------------------------------------------------------------------------------------|------------------|---------|--------|
| Contact Bend Detail                                                                                                | DRAWN: J.LEE                                                                                                       | DATE: OCT. 14/09 |         |        |
| Confact bend beldii                                                                                                |                                                                                                                    | CHECKED:         | DATE:   |        |
| 1 / 1 / 1   1   2   2   3   3   3   3   3   3   3   3                                                              |                                                                                                                    | SCALE: NTS       | SHEET : | 2 OF 4 |
| TORONTO, ONTARIO  ARE THE PROPERTY OF EDAC INCAND SHALL NOT BE REPRODUCED, OR COPIED OR LISED AS THE BASIS FOR THE | DRAWING NUMBER                                                                                                     |                  | ISSUE   |        |
|                                                                                                                    | ON TO QUALITY & SERVICE  OR USED AS THE BASIS FOR THE MANUFACTURE OR SALE OF APPARATUS WITHOUT WRITTEN PERMISSION. |                  |         | 1      |