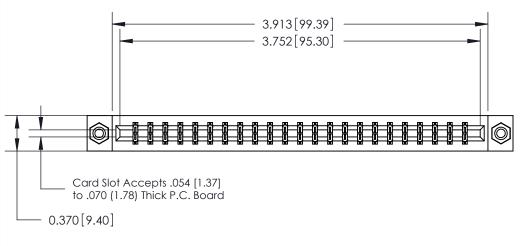

## **Contact Detail**

520-P.C. Tail .030x.018(0.76x0.46) - Tail LG=.175(4.45)

.156 [3.96] Contact Spacing x .200 [5.08] Row Spacing

## **Features**

- .156 (3.96) Contact Spacing x .200 (5.08) Row Spacing
- Accepts .062 (1.57) Nominal Thickness P.C. Board
- High Profile Insulator Body .600 (15.24)
- Contact Termination Options include P.C. Tail, Wire Hole, Wire Wrap, 90 Degree, & Extender Board Bends
- Single or Dual Row Configurations
- Variety of Mounting Options, Flush or Offset Lugs
- Accepts Between Contact and In-Contact Polarizing Keys

## **Specifications**

- Insulator Material: Thermoplastic Polyester, UL 94V-0, Colour: Green
- Contact Material: Copper, Nickel, Tin Alloy CA-725
- Contact Plating: Gold on the Mating Area, Tin on the Contact Tails, Nickel Underplate
- Current Rating: 3 Amperes Continuous
- Contact Resistance: 10 Milliohms Maximum
- Dielectric Withstanding Voltage: 1800 V AC rms at Sea Level Between Adjacent Contacts
- Insulation Resistance: 5000 Megohms Minimum
- Operating Temperature: -65 to +105 Degrees C
- Insertion Force: 16 oz (4.45 N) Maximum per Contact Pair when Tested with a .070 (1.78) Thick Gauge
- Withdrawal Force: 1 oz (0.28 N) Minimum per Contact Pair when Tested with a .054 (1.37) Thick Gauge