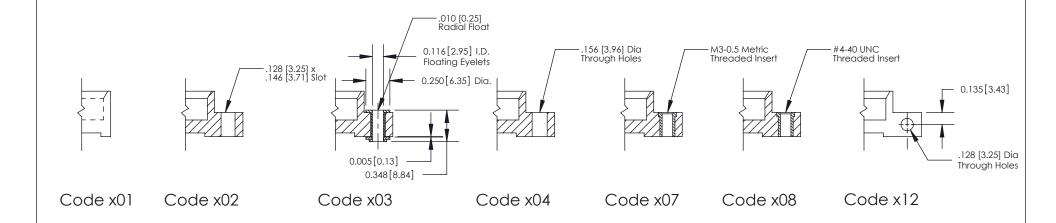

**Mounting Option** 

08-#4-40 Unified Threaded Inserts

THIS IS A C.A.D. GENERATED DRAWING
DO NOT MAKE MANUAL REVISIONS TO MASTER

SOL NUMBER

ORIGINAL

1

| 333 Series Card Edge Connector |                                                                                                                                                                                                                                                                                                                                                                                                                                                                                                                                                                                                                                                                                                                                                                                                                                                                                                                                                                                                                                                                                                                                                                                                                                                                                                                                                                                                                                                                                                                                                                                                                                                                                                                                                                                                                                                                                                                                                                                                                                                                                                                                |         | ACAD REFERENCE NO. 333 ENG MASTER |         |           |  |
|--------------------------------|--------------------------------------------------------------------------------------------------------------------------------------------------------------------------------------------------------------------------------------------------------------------------------------------------------------------------------------------------------------------------------------------------------------------------------------------------------------------------------------------------------------------------------------------------------------------------------------------------------------------------------------------------------------------------------------------------------------------------------------------------------------------------------------------------------------------------------------------------------------------------------------------------------------------------------------------------------------------------------------------------------------------------------------------------------------------------------------------------------------------------------------------------------------------------------------------------------------------------------------------------------------------------------------------------------------------------------------------------------------------------------------------------------------------------------------------------------------------------------------------------------------------------------------------------------------------------------------------------------------------------------------------------------------------------------------------------------------------------------------------------------------------------------------------------------------------------------------------------------------------------------------------------------------------------------------------------------------------------------------------------------------------------------------------------------------------------------------------------------------------------------|---------|-----------------------------------|---------|-----------|--|
| Mounting Options               |                                                                                                                                                                                                                                                                                                                                                                                                                                                                                                                                                                                                                                                                                                                                                                                                                                                                                                                                                                                                                                                                                                                                                                                                                                                                                                                                                                                                                                                                                                                                                                                                                                                                                                                                                                                                                                                                                                                                                                                                                                                                                                                                | DRAWN:  | J.LEE                             | DATE: O | CT. 14/09 |  |
|                                |                                                                                                                                                                                                                                                                                                                                                                                                                                                                                                                                                                                                                                                                                                                                                                                                                                                                                                                                                                                                                                                                                                                                                                                                                                                                                                                                                                                                                                                                                                                                                                                                                                                                                                                                                                                                                                                                                                                                                                                                                                                                                                                                | CHECKED | ):                                | DATE:   |           |  |
| EDAC INC                       | THESE DRAWINGS AND SPECIFICATIONS                                                                                                                                                                                                                                                                                                                                                                                                                                                                                                                                                                                                                                                                                                                                                                                                                                                                                                                                                                                                                                                                                                                                                                                                                                                                                                                                                                                                                                                                                                                                                                                                                                                                                                                                                                                                                                                                                                                                                                                                                                                                                              | SCALE:  | NTS                               | SHEET : | 3 OF 4    |  |
| TORONTO, ONTARIO               | TORONTO, ONTARIO CANADA  CANAD | DRAWING | NUMBER                            |         | ISSUE     |  |
|                                |                                                                                                                                                                                                                                                                                                                                                                                                                                                                                                                                                                                                                                                                                                                                                                                                                                                                                                                                                                                                                                                                                                                                                                                                                                                                                                                                                                                                                                                                                                                                                                                                                                                                                                                                                                                                                                                                                                                                                                                                                                                                                                                                | 3       | 33 Assembly                       |         | 1         |  |