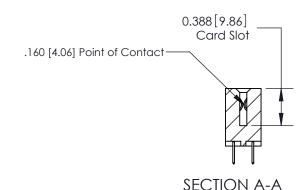

333 Assembly

THIS IS A C.A.D. GENERATED DRAWING DO NOT MAKE MANUAL REVISIONS TO MASTER.

ISSUE NUMBER

ORIGINAL

1

| 333 Series Card Edge Conn                                                                                          | ACAD REFERENCE NO. 333 ENG MASTER                                                                                  |                  |         |        |
|--------------------------------------------------------------------------------------------------------------------|--------------------------------------------------------------------------------------------------------------------|------------------|---------|--------|
| Contact Bend Detail                                                                                                | DRAWN: J.LEE                                                                                                       | DATE: OCT. 14/09 |         |        |
| Confact bend beldii                                                                                                |                                                                                                                    | CHECKED:         | DATE:   |        |
| 1 / 1 / 1   1   2   2   3   3   3   3   3   3   3   3                                                              |                                                                                                                    | SCALE: NTS       | SHEET : | 2 OF 4 |
| TORONTO, ONTARIO  ARE THE PROPERTY OF EDAC INCAND SHALL NOT BE REPRODUCED, OR COPIED OR LISED AS THE BASIS FOR THE | DRAWING NUMBER                                                                                                     |                  | ISSUE   |        |
|                                                                                                                    | ON TO QUALITY & SERVICE  OR USED AS THE BASIS FOR THE MANUFACTURE OR SALE OF APPARATUS WITHOUT WRITTEN PERMISSION. |                  |         | 1      |