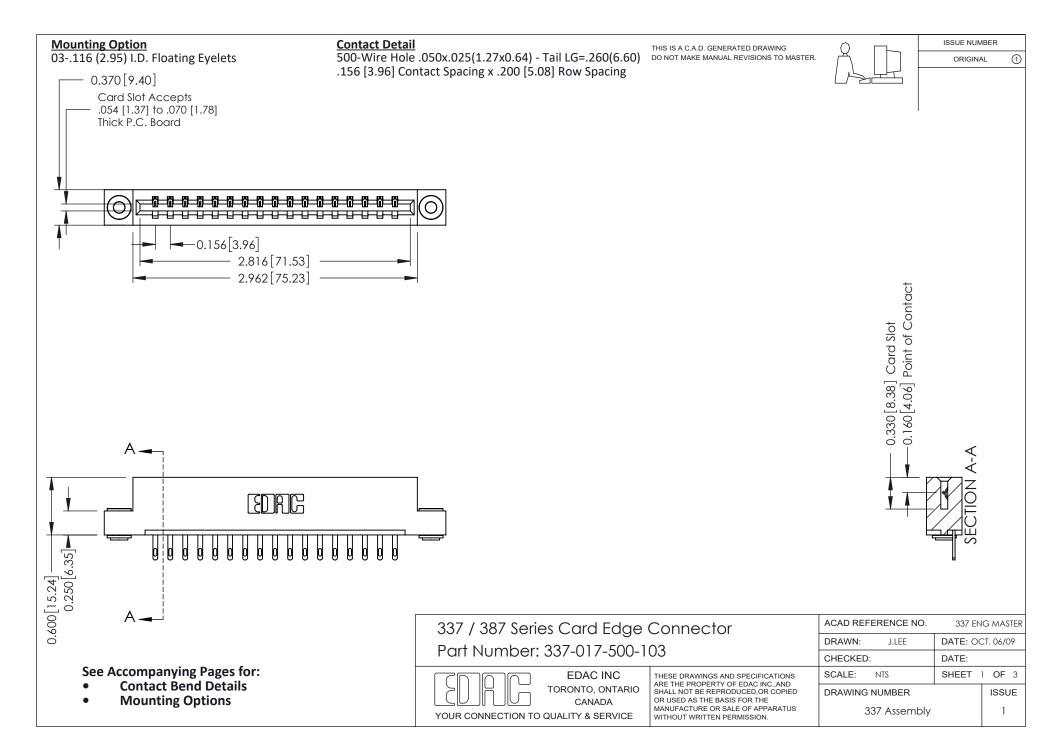

ISSUE NUMBER

ORIGINAL

1



| 337 / 387 Series Card Edge Connector<br>Contact Bend Detail           |                                                                                                                                                                                                  | ACAD REFERENCE NO. 337 E |                  | G MASTER      |
|-----------------------------------------------------------------------|--------------------------------------------------------------------------------------------------------------------------------------------------------------------------------------------------|--------------------------|------------------|---------------|
|                                                                       |