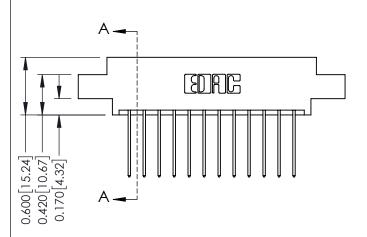

## **Mounting Option** 02-.128 (3.25) Dia. Mounting Holes - 0.370[9.40] Card Slot Accepts .054 [1.37] to .070 [1.78] Thick P.C. Board **-**0.156[3.96]

2.036[51.71] -2.182[55.42]

**See Accompanying Pages for:** 

ISSUE NUMBER

ORIGINAL

1

| 0.330 [8.38] Card Slot |  | SECTION A-A |
|------------------------|--|-------------|
|                        |  |             |

| 337 / 387 Series Card Edge Connector |
|--------------------------------------|
| Part Number: 337-024-542-802         |