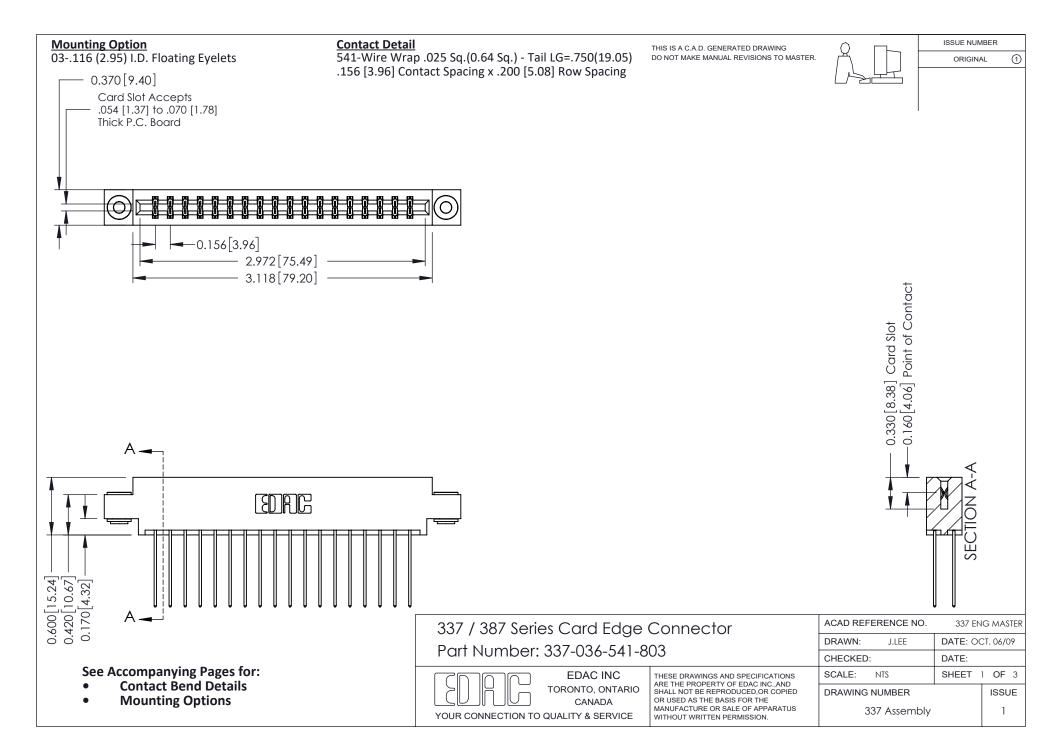

ISSUE NUMBER

ORIGINAL

1

| 337 / 387 Series Card Edge Connector<br>Contact Bend Detail           |                                                                                                                                                                                                  | ACAD REFERENCE NO. 337 E |                  | G MASTER      |
|-----------------------------------------------------------------------|--------------------------------------------------------------------------------------------------------------------------------------------------------------------------------------------------|--------------------------|------------------|---------------|
|                                                                       |                                                                                                                                                                                                  | DRAWN: J.LEE             | DATE: OCT. 06/09 |               |
|                                                                       |                                                                                                                                                                                                  | CHECKED: DATE:           |                  |               |
| EDAC INC TORONTO, ONTARIO CANADA YOUR CONNECTION TO QUALITY & SERVICE | THESE DRAWINGS AND SPECIFICATIONS ARE THE PROPERTY OF EDAC INC.,AND SHALL NOT BE REPRODUCED, OR COPIED OR USED AS THE BASIS FOR THE MANUFACTURE OR SALE OF APPARATUS WITHOUT WRITTEN PERMISSION. | SCALE: NTS               | SHEET            | 2 <b>OF</b> 3 |
|                                                                       |                                                                                                                                                                                                  | DRAWING NUMBER           |                  | ISSUE         |
|                                                                       |                                                                                                                                                                                                  | 337 Assembly             |                  | 1             |