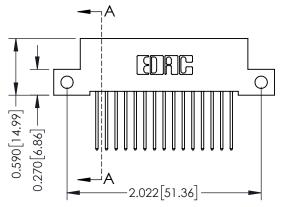

## **Mounting Option**

12-.128 (3.25) Dia. Side Mounting Holes

## **Contact Detail**

540-Wire Wrap .025 Sq.(0.64 Sq.) - Tail LG=.570(14.48) .100 [2.54] Contact Spacing x .200 [5.08] Row Spacing

THIS IS A C.A.D. GENERATED DRAWING

ISSUE NUMBER

ORIGINAL

0.410[10.41]





## **See Accompanying Pages for:**

- Contact Bend Details
- Mounting Options



| 342 / 392 Card Edge Connector Part Number: 342-015-540-112 |                                                                                                                                                                 | ACAD REFERENCE NO. 342 ENG MASTER |            |         |           |  |
|------------------------------------------------------------|-----------------------------------------------------------------------------------------------------------------------------------------------------------------|-----------------------------------|------------|---------|-----------|--|
|                                                            |