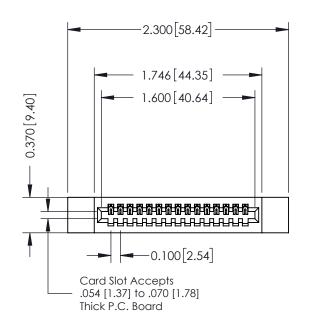

## **See Accompanying Pages for:**

- Contact Bend Details
- Mounting Options

| 342 / 392 Card Edge Connector Part Number: 342-015-540-112 |                                                                                                                                                                 | ACAD REFERENCE NO. 342 ENG MASTER |            |         |           |  |
|------------------------------------------------------------|-----------------------------------------------------------------------------------------------------------------------------------------------------------------|-----------------------------------|------------|---------|-----------|--|
|                                                            |                                                                                                                                                                 | DRAWN:                            | J.LEE      | DATE: O | CT. 06/09 |  |
|                                                            |                                                                                                                                                                 | CHECKED:                          |            | DATE:   |           |  |
| EDAC INC                                                   | THESE DRAWINGS AND SPECIFICATIONS                                                                                                                               | SCALE: 1                          | NTS        | SHEET   | 1 OF 3    |  |
| TORONTO, ONTARIO                                           | ARE THE PROPERTY OF EDAC INC.,AND - SHALL NOT BE REPRODUCED,OR COPIED OR USED AS THE BASIS FOR THE MANUFACTURE OR SALE OF APPARATUS WITHOUT WRITTEN PERMISSION. | DRAWING N                         | NUMBER     |         | ISSUE     |  |
| YOUR CONNECTION TO QUALITY & SERVICE                       |                                                                                                                                                                 | 34                                | 2 Assembly |         | 1         |  |