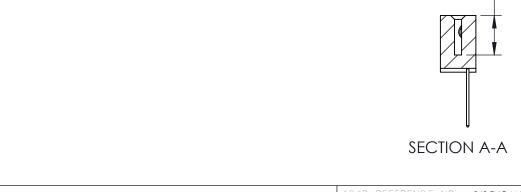

## **Contact Detail**

540-Wire Wrap .025 Sq.(0.64 Sq.) - Tail LG=.570(14.48) .100 [2.54] Contact Spacing x .200 [5.08] Row Spacing

THIS IS A C.A.D. GENERATED DRAWING

ISSUE NUMBER

ORIGINAL

0.410[10.41]

THIS IS A C.A.D. GENERATED DRAWING DO NOT MAKE MANUAL REVISIONS TO MASTER. ISSUE NUMBER

ORIGINAL

1

| 342 / 392 Series Card Edge Connector<br>Contact Bend Detail |                                                                                                                                                                                                 | ACAD REFERENCE NO. 342 ENG MASTER |             |                  |        |  |
|-------------------------------------------------------------|-------------------------------------------------------------------------------------------------------------------------------------------------------------------------------------------------|-----------------------------------|-------------|------------------|--------|--|
|                                                             |                                                                                                                                                                                                 | DRAWN:                            | J.LEE       | DATE: OCT. 06/09 |        |  |
|                                                             |                                                                                                                                                                                                 | CHECKED:                          |             | DATE:            |        |  |
| TORONTO, ONTARIO                                            | THESE DRAWINGS AND SPECIFICATIONS ARE THE PROPERTY OF EDAC INC.,AND SHALL NOT BE REPRODUCED,OR COPIED OR USED AS THE BASIS FOR THE MANUFACTURE OR SALE OF APPARATUS WITHOUT WRITTEN PERMISSION. | SCALE:                            | NTS         | SHEET :          | 2 OF 3 |  |
|                                                             |                                                                                                                                                                                                 | DRAWING                           | NUMBER      |                  | ISSUE  |  |
| YOUR CONNECTION TO QUALITY & SERVICE                        |                                                                                                                                                                                                 | 3                                 | 42 Assembly |                  | 1      |  |