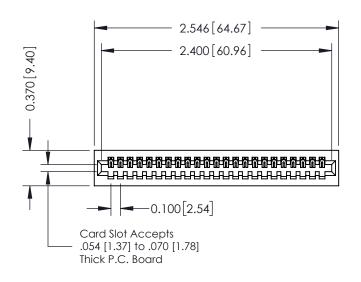

## **See Accompanying Pages for:**

- **Contact Bend Details**
- **Mounting Options**

| 342 / 392 Card Edge Connector |
|-------------------------------|
| Part Number: 342-023-524-101  |

|   | ACAD REFERENCE NO | 342 ENG MASTER   |
|---|-------------------|------------------|
|   | DRAWN: J.LEE      | DATE: OCT. 06/09 |
|   | CHECKED:          | DATE:            |
|   | SCALE: NTS        | SHEET 1 OF 3     |
| 0 | DRAWING NUMBER    | ISSUE            |