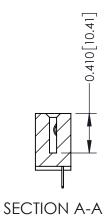

342 Assembly

THIS IS A C.A.D. GENERATED DRAWING DO NOT MAKE MANUAL REVISIONS TO MASTER. ISSUE NUMBER

ORIGINAL

1

| 342 / 392 Series Card Edge Connector |                                                                                                                                             |          | ACAD REFERENCE NO. 342 ENG MASTER |                  |        |  |
|--------------------------------------|---------------------------------------------------------------------------------------------------------------------------------------------|----------|-----------------------------------|------------------|--------|--|
| Contact Bend Detail                  |                                                                                                                                             | DRAWN:   | J.LEE                             | DATE: OCT. 06/09 |        |  |
|                                      |                                                                                                                                             | CHECKED: |                                   | DATE:            |        |  |
| EDAC INC                             | THESE DRAWINGS AND SPECIFICATIONS<br>ARE THE PROPERTY OF EDAC INC.,AND<br>SHALL NOT BE REPRODUCED,OR COPIED<br>OR USED AS THE BASIS FOR THE | SCALE:   | NTS                               | SHEET :          | 2 OF 3 |  |
| TORONTO, ONTARIO                     |                                                                                                                                             | DRAWING  | NUMBER                            |                  | ISSUE  |  |
| YOUR CONNECTION TO QUALITY & SERVICE | MANUFACTURE OR SALE OF APPARATUS                                                                                                            | 3        | 42 Assembly                       |                  | 1      |  |