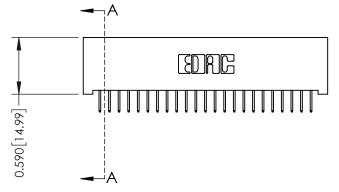

342 Assembly

THIS IS A C.A.D. GENERATED DRAWING DO NOT MAKE MANUAL REVISIONS TO MASTER. ISSUE NUMBER

ORIGINAL

1

| 342 / 392 Series Card Edge Connector |                                                                                                                                             |          | ACAD REFERENCE NO. 342 ENG MASTER |                  |        |  |
|--------------------------------------|---------------------------------------------------------------------------------------------------------------------------------------------|----------|-----------------------------------|------------------|--------|--|
| Contact Bend Detail                  |                                                                                                                                             | DRAWN:   | J.LEE                             | DATE: OCT. 06/09 |        |  |
|                                      |                                                                                                                                             | CHECKED: |                                   | DATE:            |        |  |
| EDAC INC                             | THESE DRAWINGS AND SPECIFICATIONS<br>ARE THE PROPERTY OF EDAC INC.,AND<br>SHALL NOT BE REPRODUCED,OR COPIED<br>OR USED AS THE BASIS FOR THE | SCALE:   | NTS                               | SHEET :          | 2 OF 3 |  |
| TORONTO, ONTARIO                     |                                                                                                                                             | DRAWING  | NUMBER                            |                  | ISSUE  |  |
| YOUR CONNECTION TO QUALITY & SERVICE | MANUFACTURE OR SALE OF APPARATUS                                                                                                            | 3        | 42 Assembly                       |                  | 1      |  |