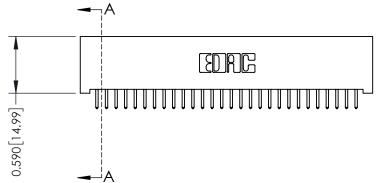

342 / 392 Card Edge Connector Part Number: 342-028-521-101

|   | ACAD REFERENCE NO. 342 ENG MASTE |                  |  |
|---|----------------------------------|------------------|--|
|   | DRAWN: J.LEE                     | DATE: OCT. 06/09 |  |
|   | CHECKED:                         | DATE:            |  |
|   | SCALE: NTS                       | SHEET 1 OF 3     |  |
| ) | DRAWING NUMBER                   | ISSUE            |  |