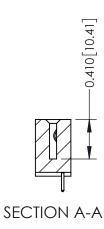

342 / 392 Card Edge Connector Part Number: 342-028-521-101

|   | ACAD REFERENCE NO. 342 ENG MASTE |                  |  |
|---|----------------------------------|------------------|--|
|   | DRAWN: J.LEE                     | DATE: OCT. 06/09 |  |
|   | CHECKED:                         | DATE:            |  |
|   | SCALE: NTS                       | SHEET 1 OF 3     |  |
| ) | DRAWING NUMBER                   | ISSUE            |  |