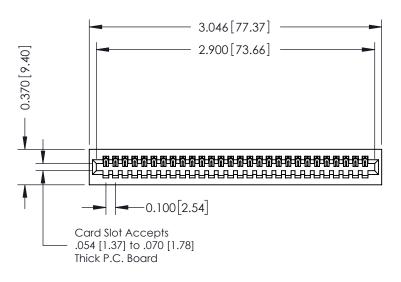

**Mounting Option** 01-No Mounting Lugs **Contact Detail** 

521-P.C. Tail .025 Sq.(0.64 Sq.) - Tail LG=.160(4.06) .100 [2.54] Contact Spacing x .200 [5.08] Row Spacing

**See Accompanying Pages for:** 

- **Contact Bend Details**
- **Mounting Options**

342 / 392 Card Edge Connector Part Number: 342-028-521-101

|   | ACAD REFERENCE NO. 342 ENG MASTE |                  |  |
|---|----------------------------------|------------------|--|
|   | DRAWN: J.LEE                     | DATE: OCT. 06/09 |  |
|   | CHECKED:                         | DATE:            |  |
|   | SCALE: NTS                       | SHEET 1 OF 3     |  |
| ) | DRAWING NUMBER                   | ISSUE            |  |