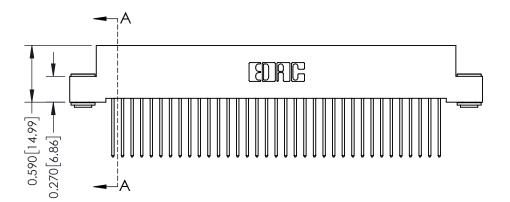

DRAWN: JLEE DATE: OCT. 06/09

CHECKED: DATE:

SCALE: NTS SHEET 1 OF 3

DRAWING NUMBER ISSUE

THIS IS A C.A.D. GENERATED DRAWING DO NOT MAKE MANUAL REVISIONS TO MASTER. ISSUE NUMBER

ORIGINAL

1

| 342 / 392 Series Card Edge Connector<br>Contact Bend Detail |                                                                                                                                                                                                  | ACAD REFERENCE NO. 342 ENG MASTER |             |                  |        |
|-------------------------------------------------------------|--------------------------------------------------------------------------------------------------------------------------------------------------------------------------------------------------|-----------------------------------|-------------|------------------|--------|
|                                                             |                                                                                                                                                                                                  | DRAWN:                            | J.LEE       | DATE: OCT. 06/09 |        |
|                                                             |                                                                                                                                                                                                  | CHECKED:                          |             | DATE:            |        |
| TORONTO, ONTARIO                                            | THESE DRAWINGS AND SPECIFICATIONS ARE THE PROPERTY OF EDAC INC. AND SHALL NOT BE REPRODUCED, OR COPIED OR USED AS THE BASIS FOR THE MANUFACTURE OR SALE OF APPARATUS WITHOUT WRITTEN PERMISSION. | SCALE:                            | NTS         | SHEET :          | 2 OF 3 |
|                                                             |                                                                                                                                                                                                  | DRAWING                           | NUMBER      |                  | ISSUE  |
| YOUR CONNECTION TO QUALITY & SERVICE                        |                                                                                                                                                                                                  | 3                                 | 42 Assembly |                  | 1      |