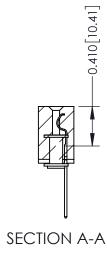

DRAWN: JLEE DATE: OCT. 06/09

CHECKED: DATE:

SCALE: NTS SHEET 1 OF 3

DRAWING NUMBER ISSUE

THIS IS A C.A.D. GENERATED DRAWING DO NOT MAKE MANUAL REVISIONS TO MASTER. ISSUE NUMBER

ORIGINAL

1

| 342 / 392 Series Card Edge Connector<br>Contact Bend Detail |                                                                                                                                                                                                  | ACAD REFERENCE NO. 342 ENG MASTER |             |                  |        |
|-------------------------------------------------------------|--------------------------------------------------------------------------------------------------------------------------------------------------------------------------------------------------|-----------------------------------|-------------|------------------|--------|
|                                                             |                                                                                                                                                                                                  | DRAWN:                            | J.LEE       | DATE: OCT. 06/09 |        |
|                                                             |                                                                                                                                                                                                  | CHECKED:                          |             | DATE:            |        |
| TORONTO, ONTARIO                                            | THESE DRAWINGS AND SPECIFICATIONS ARE THE PROPERTY OF EDAC INC. AND SHALL NOT BE REPRODUCED, OR COPIED OR USED AS THE BASIS FOR THE MANUFACTURE OR SALE OF APPARATUS WITHOUT WRITTEN PERMISSION. | SCALE:                            | NTS         | SHEET :          | 2 OF 3 |
|                                                             |                                                                                                                                                                                                  | DRAWING                           | NUMBER      |                  | ISSUE  |
| YOUR CONNECTION TO QUALITY & SERVICE                        |                                                                                                                                                                                                  | 3                                 | 42 Assembly |                  | 1      |