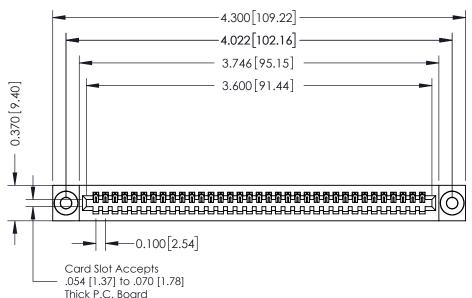

## **See Accompanying Pages for:**

- Contact Bend Details
- Mounting Options

342 / 392 Card Edge Connector Part Number: 342-035-540-103

SDRG.

EDAC INC TORONTO, ONTARIO CANADA

YOUR CONNECTION TO QUALITY & SERVICE