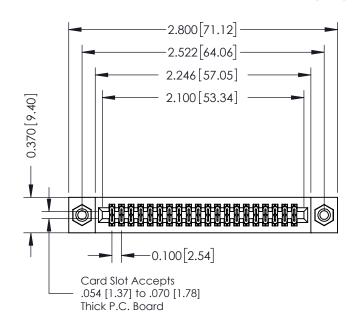

## 342 / 392 Card Edge Connector Part Number: 342-040-500-208

YOUR CONNECTION TO QUALITY & SERVICE

| ACAD INLI LINEIL INO. 342 ENG MASIER |                  |  |  |  |  |
|--------------------------------------|------------------|--|--|--|--|
| DRAWN: J.LEE                         | DATE: OCT. 06/09 |  |  |  |  |
| CHECKED:                             | DATE:            |  |  |  |  |
| SCALE: NTS                           | SHEET 1 OF 3     |  |  |  |  |
| DRAWING NUMBER                       | ISSUE            |  |  |  |  |

342 Assembly

**SECTION A-A** 