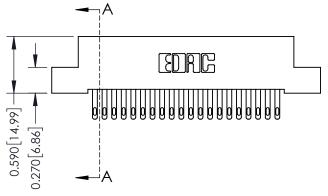

## **Mounting Option**

08-#4-40 Unified Threaded Inserts

## **Contact Detail**

500-Wire Hole .050x.025(1.27x0.64) - Tail LG=.270(6.86) .100 [2.54] Contact Spacing x .200 [5.08] Row Spacing

\_\_\_0.240[6.10] Point of Contact

0.410[10.41]





## 342 / 392 Card Edge Connector Part Number: 342-040-500-208

YOUR CONNECTION TO QUALITY & SERVICE

| ACAD INLI LINEIL INO. 342 ENG MASIER |                  |  |  |  |  |
|--------------------------------------|------------------|--|--|--|--|
| DRAWN: J.LEE                         | DATE: OCT. 06/09 |  |  |  |  |
| CHECKED:                             | DATE:            |  |  |  |  |
| SCALE: NTS                           | SHEET 1 OF 3     |  |  |  |  |
| DRAWING NUMBER                       | ISSUE            |  |  |  |  |

342 Assembly

**SECTION A-A** 

## **See Accompanying Pages for:**

- **Contact Bend Details**
- **Mounting Options**

THIS IS A C.A.D. GENERATED DRAWING DO NOT MAKE MANUAL REVISIONS TO MASTER. ISSUE NUMBER

ORIGINAL

1



| 342 / 392 Series Card Edge Connector<br