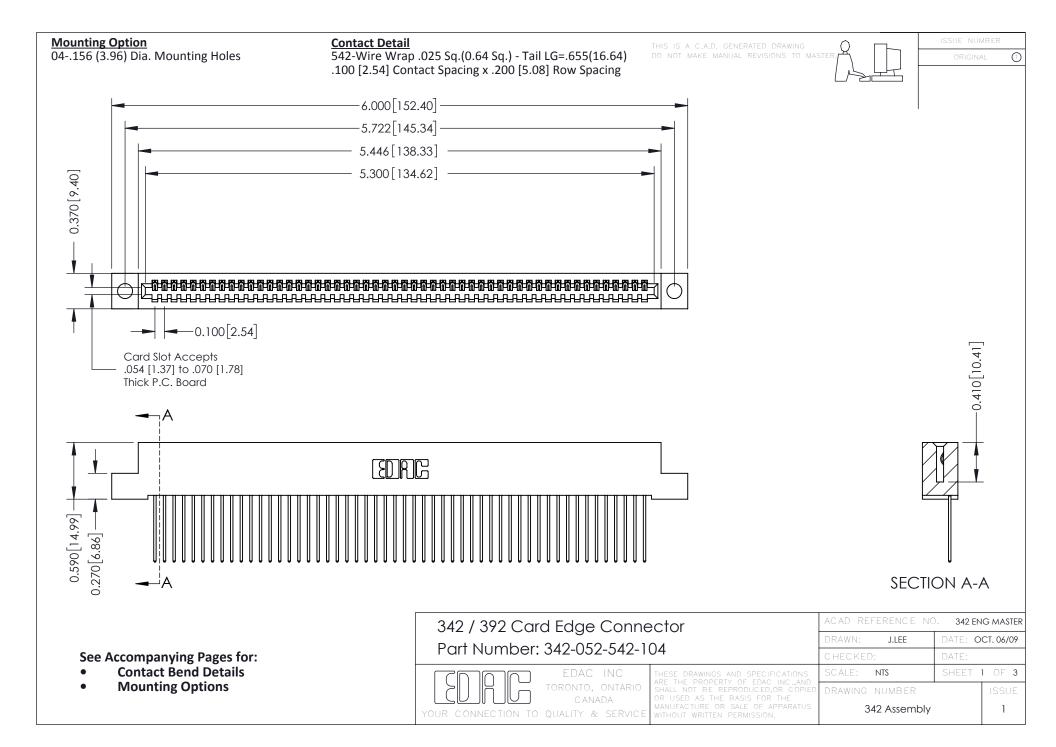

THIS IS A C.A.D. GENERATED DRAWING DO NOT MAKE MANUAL REVISIONS TO MASTER. ISSUE NUMBER

ORIGINAL

1



| 342 / 392 Series Card Edge Connector<br>Contact Bend Detail |                                                                                                                                                                                                  | ACAD REFERENCE NO. 342 ENG MASTER |             |                  |        |
|-------------------------------------------------------------|--------------------------------------------------------------------------------------------------------------------------------------------------------------------------------------------------|-----------------------------------|-------------|------------------|--------|
|