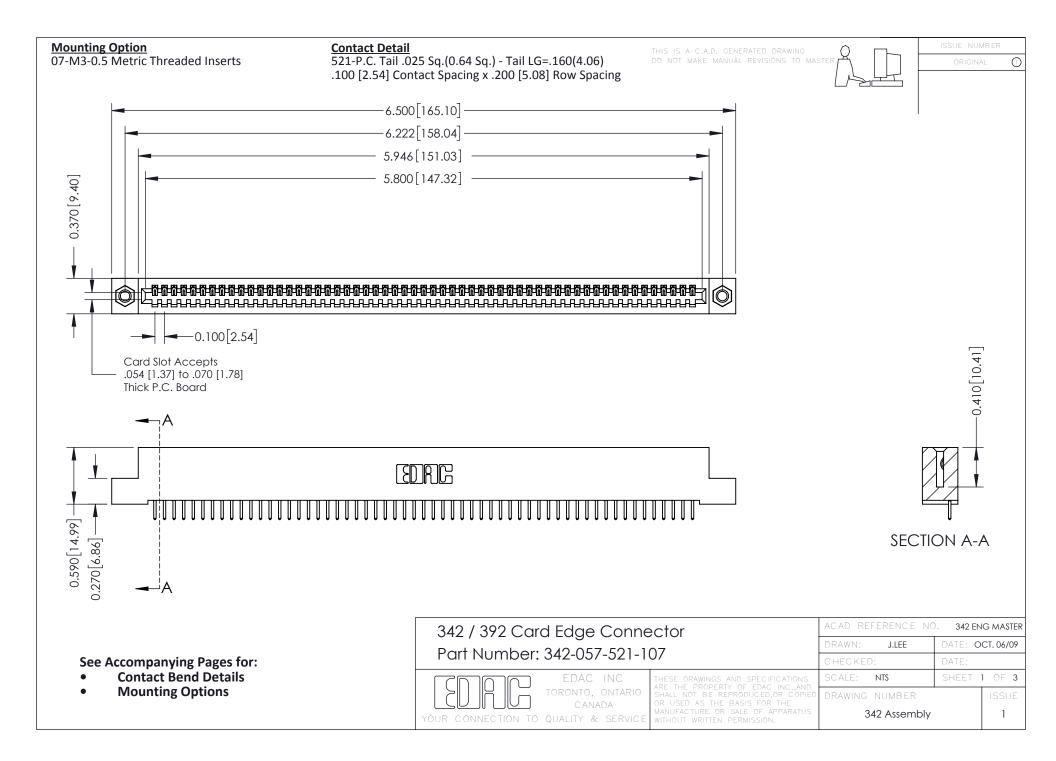

THIS IS A C.A.D. GENERATED DRAWING DO NOT MAKE MANUAL REVISIONS TO MASTER. ISSUE NUMBER

ORIGINAL

1



| 342 / 392 Series Card Edge Connector<br>Contact Bend Detail |                                                                                                                                                                                                  | ACAD REFERENCE NO. 342 ENG MASTER |             |                  |        |
|-------------------------------------------------------------|--------------------------------------------------------------------------------------------------------------------------------------------------------------------------------------------------|-----------------------------------|-------------|------------------|--------|
|