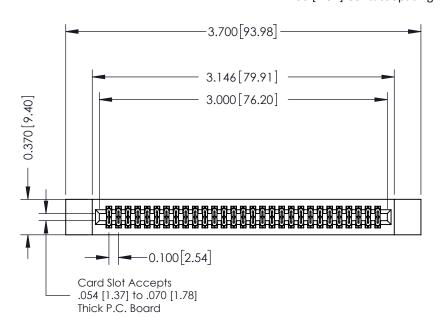

## **See Accompanying Pages for:**

- **Contact Bend Details**
- **Mounting Options**

342 / 392 Card Edge Connector Part Number: 342-058-542-212

| ACAD REFERENCE NO. 342 ENG MASTER |                  |  |  |  |
|-----------------------------------|------------------|--|--|--|
| DRAWN: J.LEE                      | DATE: OCT. 06/09 |  |  |  |
| CHECKED:                          | DATE:            |  |  |  |
| SCALE: NTS                        | SHEET 1 OF 3     |  |  |  |
| DRAWING NUMBER                    | ISSUE            |  |  |  |

342 Assembly

THIS IS A C.A.D. GENERATED DRAWING DO NOT MAKE MANUAL REVISIONS TO MASTER. ISSUE NUMBER

ORIGINAL

1

| 342 / 392 Series Card Edge Connector<br>Contact Bend Detail |                                                                                                                                   | ACAD REFERENCE NO. 342 ENG MASTER |             |                  |        |
|-------------------------------------------------------------|-----------------------------------------------------------------------------------------------------------------------------------|-----------------------------------|-------------|------------------|--------|
|                                                             |                                                                                                                                   | DRAWN:                            | J.LEE       | DATE: OCT. 06/09 |        |
|                                                             |                                                                                                                                   | CHECKED:                          |             | DATE:            |        |
| EDAC INC                                                    | ARE THE PROPERTY OF EDAC INC.,AND SHALL NOT BE REPRODUCED,OR COPIED OR USED AS THE BASIS FOR THE MANUFACTURE OR SALE OF APPARATUS | SCALE:                            | NTS         | SHEET :          | 2 OF 3 |
| TORONTO, ONTARIO                                            |                                                                                                                                   | DRAWING                           | NUMBER      |                  | ISSUE  |
| YOUR CONNECTION TO QUALITY & SERVICE                        |                                                                                                                                   | 3                                 | 42 Assembly |                  | 1      |