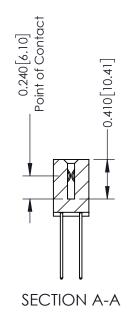

## **Contact Detail**

542-Wire Wrap .025 Sq.(0.64 Sq.) - Tail LG=.655(16.64) .100 [2.54] Contact Spacing x .200 [5.08] Row Spacing