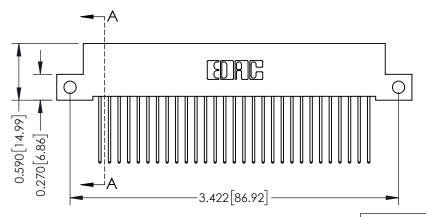

## **See Accompanying Pages for:**

- **Contact Bend Details**
- **Mounting Options**

342 / 392 Card Edge Connector Part Number: 342-058-542-212

| ACAD REFERENCE NO. 342 ENG MASTER |                  |  |  |  |
|-----------------------------------|------------------|--|--|--|
| DRAWN: J.LEE                      | DATE: OCT. 06/09 |  |  |  |
| CHECKED:                          | DATE:            |  |  |  |
| SCALE: NTS                        | SHEET 1 OF 3     |  |  |  |
| DRAWING NUMBER                    | ISSUE            |  |  |  |

342 Assembly

THIS IS A C.A.D. GENERATED DRAWING DO NOT MAKE MANUAL REVISIONS TO MASTER. ISSUE NUMBER

ORIGINAL

1

| 342 / 392 Series Card Edge Connector<br>Contact Bend Detail |                                                                                                                                   | ACAD REFERENCE NO. 342 ENG MASTER |             |                  |        |
|-------------------------------------------------------------|-----------------------------------------------------------------------------------------------------------------------------------|-----------------------------------|-------------|------------------|--------|
|                                                             |                                                                                                                                   | DRAWN:                            | J.LEE       | DATE: OCT. 06/09 |        |
|                                                             |                                                                                                                                   | CHECKED:                          |             | DATE:            |        |
| EDAC INC                                                    | ARE THE PROPERTY OF EDAC INC.,AND SHALL NOT BE REPRODUCED,OR COPIED OR USED AS THE BASIS FOR THE MANUFACTURE OR SALE OF APPARATUS | SCALE:                            | NTS         | SHEET :          | 2 OF 3 |
| TORONTO, ONTARIO                                            |                                                                                                                                   | DRAWING                           | NUMBER      |                  | ISSUE  |
| YOUR CONNECTION TO QUALITY & SERVICE                        |                                                                                                                                   | 3                                 | 42 Assembly |                  | 1      |