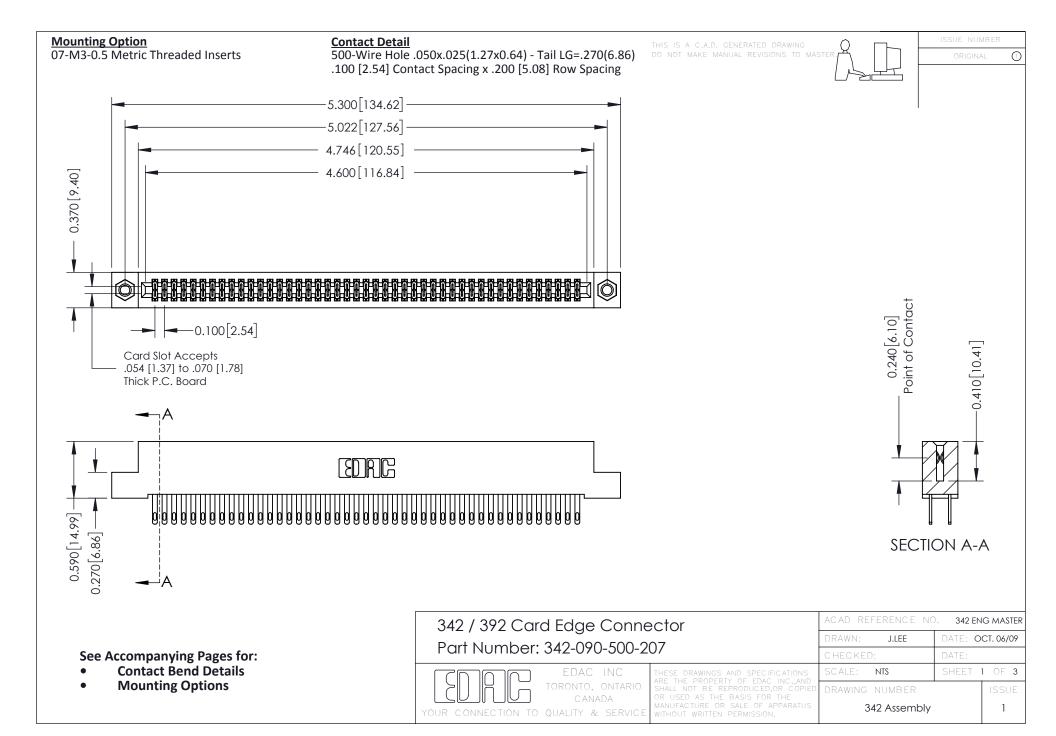

THIS IS A C.A.D. GENERATED DRAWING DO NOT MAKE MANUAL REVISIONS TO MASTER. ISSUE NUMBER

ORIGINAL

1



| 342 / 392 Series Card Edge Connector<br>Contact Bend Detail |                                                                                                                                                                                                  | ACAD REFERENCE NO. 342 ENG MASTER |             |                  |        |
|-------------------------------------------------------------|--------------------------------------------------------------------------------------------------------------------------------------------------------------------------------------------------|-----------------------------------|-------------|------------------|--------|
|