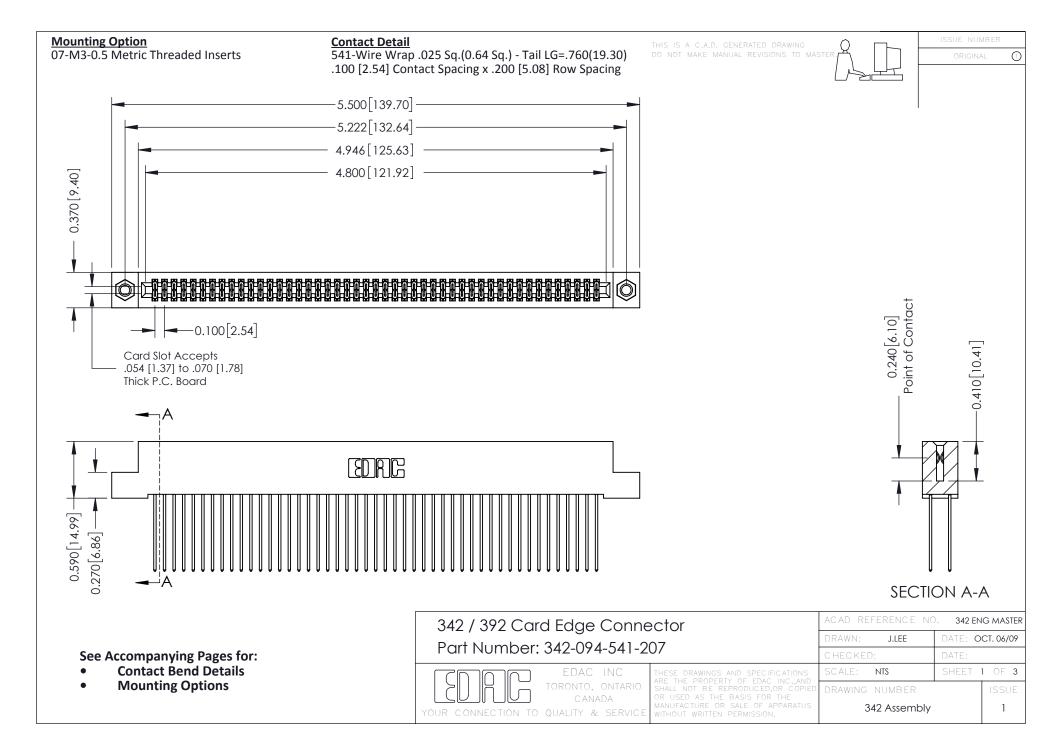

THIS IS A C.A.D. GENERATED DRAWING DO NOT MAKE MANUAL REVISIONS TO MASTER. ISSUE NUMBER

ORIGINAL

1



| 342 / 392 Series Card Edge Connector<br>Contact Bend Detail |                                                                                                                                                                                                  | ACAD REFERENCE NO. 342 ENG MASTER |             |                  |        |
|-------------------------------------------------------------|--------------------------------------------------------------------------------------------------------------------------------------------------------------------------------------------------|-----------------------------------|-------------|------------------|--------|
|