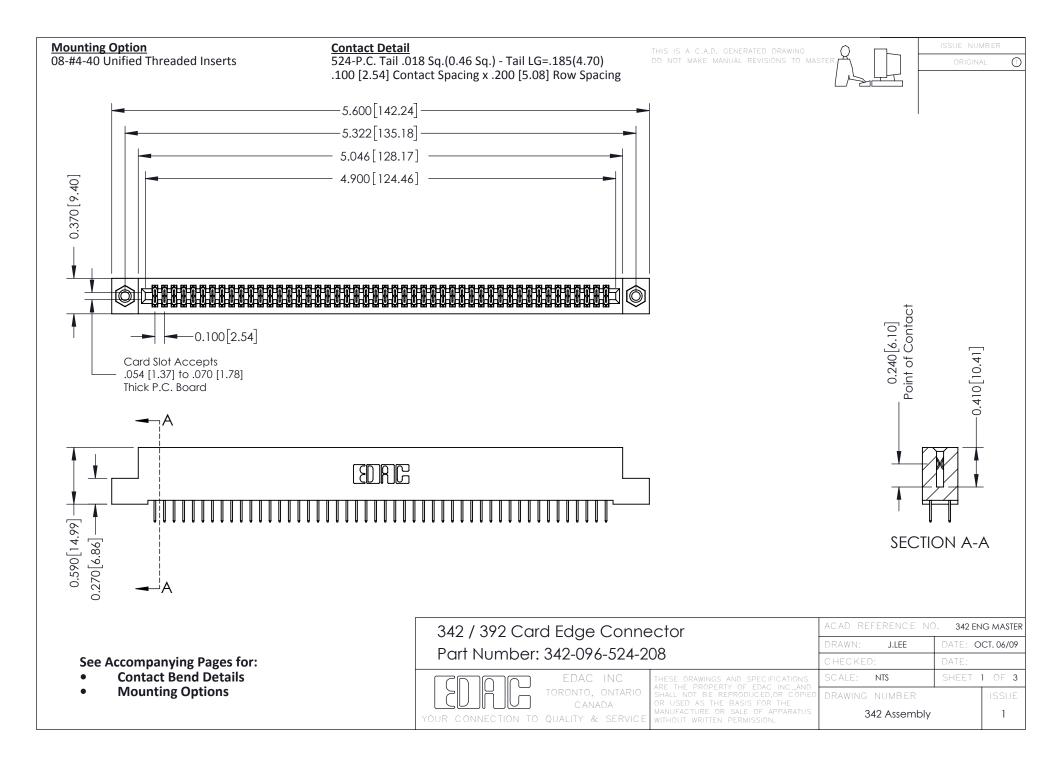

THIS IS A C.A.D. GENERATED DRAWING DO NOT MAKE MANUAL REVISIONS TO MASTER. ISSUE NUMBER

ORIGINAL

1



| 342 / 392 Series Card Edge Connector<br>Contact Bend Detail |                                                                                                                                                                                                  | ACAD REFERENCE NO. 342 ENG MASTER |             |                  |        |
|-------------------------------------------------------------|--------------------------------------------------------------------------------------------------------------------------------------------------------------------------------------------------|-----------------------------------|-------------|------------------|--------|
|