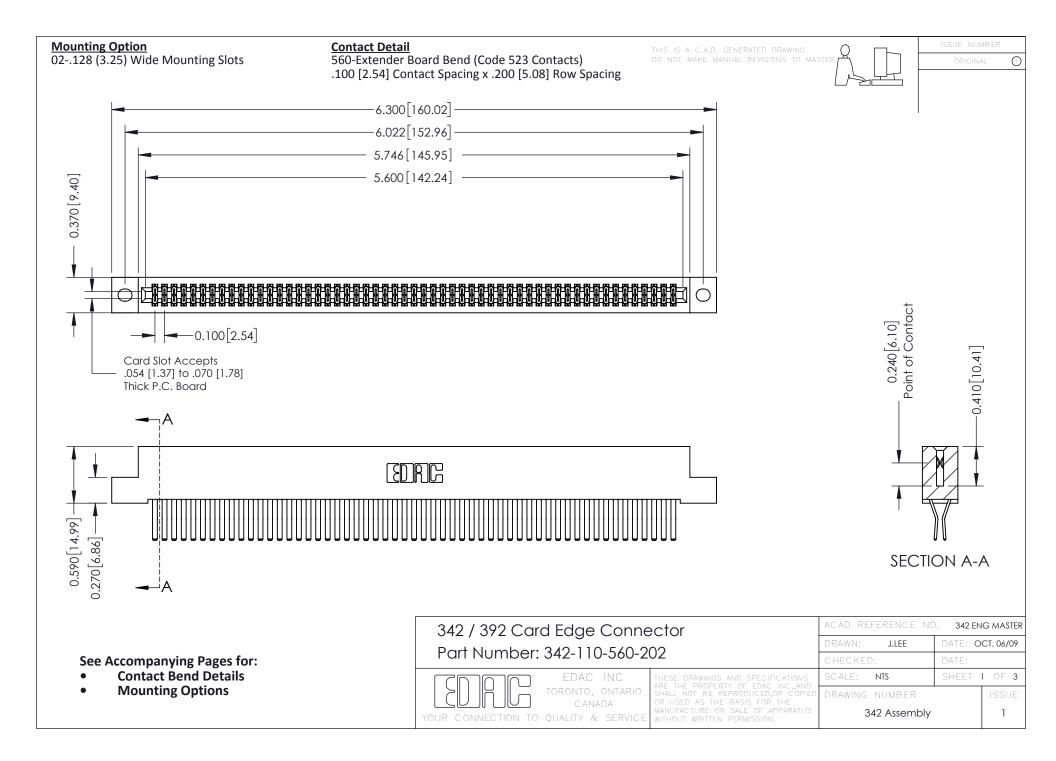

THIS IS A C.A.D. GENERATED DRAWING DO NOT MAKE MANUAL REVISIONS TO MASTER. ISSUE NUMBER

ORIGINAL

1



| 342 / 392 Series Card Edge Connector<br>Contact Bend Detail |                                                                                                                                                                                                  | ACAD REFERENCE NO. 342 ENG MASTER |             |                  |        |
|-------------------------------------------------------------|--------------------------------------------------------------------------------------------------------------------------------------------------------------------------------------------------|-----------------------------------|-------------|------------------|--------|
|