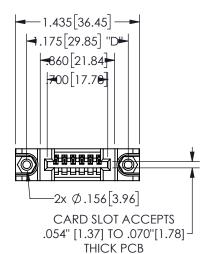

THIS IS A C.A.D. GENERATED DRAWING DO NOT MAKE MANUAL REVISIONS TO MASTER.

ISSUE NUMBER

ORIGINAL

1

<u>Contact Dimensions:</u>
523-P.C. Tail .025 Sq.(0.64 Sq.) - Tail LG=.390(9.91)
.100 (2.54) Contact Spacing x .200 (5.08) Row Spacing

.160 4.06 .330[8.38] POINT OF **CARD SLOT** CONTACT .370 9.4

SECTION A-A

345/395 SERIES CARD EDGE CONNECTOR PART NUMBER: 345-006-523-688

**EDAC INC** TORONTO, ONTARIO CANADA

THESE DRAWINGS AND SPECIFICATIONS ARE THE PROPERTY OF EDAC INC.,AND SHALL NOT BE REPRODUCED, OR COPIED OR USED AS THE BASIS FOR THE MANUFACTURE OR SALE OF APPARATUS WITHOUT WRITTEN PERMISSION.