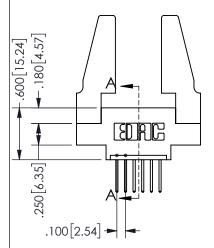

.160 4.06 .330[8.38] POINT OF **CARD SLOT** CONTACT .370 9.4

SECTION A-A

345/395 SERIES CARD EDGE CONNECTOR PART NUMBER: 345-006-523-688

**EDAC INC** TORONTO, ONTARIO CANADA

THESE DRAWINGS AND SPECIFICATIONS ARE THE PROPERTY OF EDAC INC.,AND SHALL NOT BE REPRODUCED, OR COPIED OR USED AS THE BASIS FOR THE MANUFACTURE OR SALE OF APPARATUS WITHOUT WRITTEN PERMISSION.