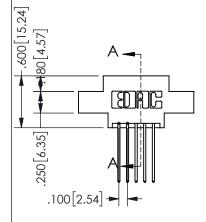

## <u>Contact Dimensions:</u> 542-Wire Wrap .025 Sq.(0.64 Sq.) - Tail LG=.645(16.38) .100 (2.54) Contact Spacing x .200 (5.08) Row Spacing

345/395 SERIES CARD EDGE CONNECTOR PART NUMBER: 345-010-542-802

| SI                  | FCIIOI  | N A-A     |
|---------------------|---------|-----------|
| ACAD REFERENCE NO.  | 345-ENG | G-MASTER  |
| DRAWN: R.STA.MONICA | DATEMA  | Y.16/2017 |
| CHECKED:            | DATE:   |           |
| SCALE: NTS          | SHEET   | OF 2      |
| DRAWING NUMBER      |         | ISSUE     |
| 345-ENG-MASTER      |         | 1         |
|                     |         |           |