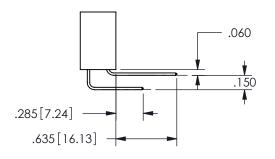

.160 4.06 .330[8.38] POINT OF CARD SLOT CONTACT .370 9.4 .150 [3.81]

ISSUE NUMBER ORIGINAL

1

**Contact Code 558** 

Contact Code 559

**Contact Code 560** 

INSULATOR MATERIAL: THERMOPLASTIC POLYESTER, UL 94V-0