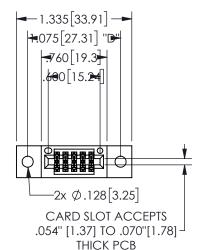

.160 4.06 .330[8.38] POINT OF CARD SLOT CONTACT .370 9.4 .150 [3.81]

ISSUE NUMBER ORIGINAL

1

**Contact Code 558** 

Contact Code 559

**Contact Code 560** 

INSULATOR MATERIAL: THERMOPLASTIC POLYESTER, UL 94V-0