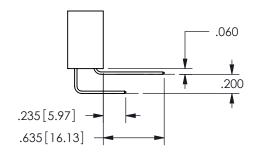

.160 4.06 .330[8.38] POINT OF CARD SLOT CONTACT .370 9.4 .150 [3.81]

ISSUE NUMBER ORIGINAL

1

**Contact Code 558** 

Contact Code 559

**Contact Code 560** 

INSULATOR MATERIAL: THERMOPLASTIC POLYESTER, UL 94V-0