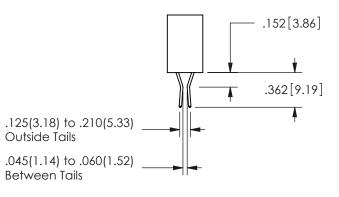

## <u>Contact Dimensions:</u> 542-Wire Wrap .025 Sq.(0.64 Sq.) - Tail LG=.645(16.38) .100 (2.54) Contact Spacing x .200 (5.08) Row Spacing

345/395 SERIES CARD EDGE CONNECTOR PART NUMBER: 345-010-542-802

DAP MATERIAL AVAILABLE UPON REQUEST

CONTACT MATERIAL; COPPER ALLOY CONTACT PLATING: GOLD ON THE MATING AREA, TIN PLATING ON THE CONTACT TAILS, NICKEL UNDERPLATE

345/395 SERIES CARD EDGE CONNECTOR CONTACT CODE 555,556,558,559,560 DIMENSIONS