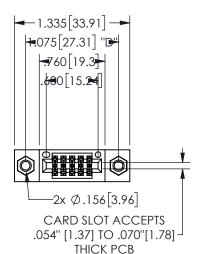

## 345/395 SERIES CARD EDGE CONNECTOR PART NUMBER: 345-010-560-207

YOUR CONNECTION TO QUALITY & SERVICE

**EDAC INC** TORONTO, ONTARIO CANADA

THESE DRAWINGS AND SPECIFICATIONS ARE THE PROPERTY OF EDAC INC.,AND SHALL NOT BE REPRODUCED, OR COPIED OR USED AS THE BASIS FOR THE MANUFACTURE OR SALE OF APPARATUS WITHOUT WRITTEN PERMISSION.

| OLOHOT(7(7         |               |                  |       |
|--------------------|---------------|------------------|-------|
| ACAD REFERENCE NO. |               | 345-ENG-MASTER   |       |
| DRAWN:             | R.STA.MONICA  | DATE:MAY.16/2017 |       |
| CHECKED:           |               | DATE:            |       |
| SCALE:             | NTS           | SHEET            | OF 2  |
| DRAWING NUMBER     |               |                  | ISSUE |
| 3                  | 45-ENG-MASTER |                  | 1     |
|                    |               |                  |       |