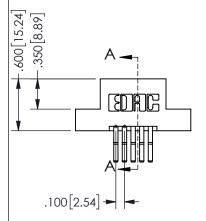

SECTION A-A

ISSUE NUMBER ORIGINAL

1

**Contact Code 558** 

Contact Code 559

**Contact Code 560** 

INSULATOR MATERIAL: THERMOPLASTIC POLYESTER, UL 94V-0

DAP MATERIAL AVAILABLE UPON REQUEST

CONTACT MATERIAL; COPPER ALLOY CONTACT PLATING: GOLD ON THE MATING AREA, TIN PLATING ON THE CONTACT TAILS, NICKEL UNDERPLATE

345/395 SERIES CARD EDGE CONNECTOR CONTACT CODE 555,556,558,559,560 DIMENSIONS