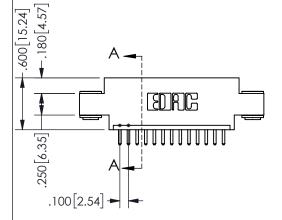

SECTION A-A

ISSUE NUMBER ORIGINAL

1

**Contact Code 558** 

Contact Code 559

**Contact Code 560** 

INSULATOR MATERIAL: THERMOPLASTIC POLYESTER, UL 94V-0 DAP MATERIAL AVAILABLE UPON REQUEST

CONTACT MATERIAL; COPPER ALLOY CONTACT PLATING: GOLD ON THE MATING AREA, TIN PLATING ON THE CONTACT TAILS, NICKEL UNDERPLATE