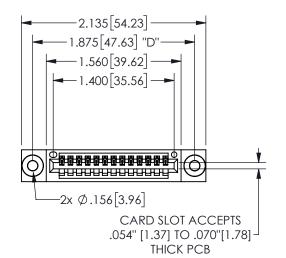

.160 4.06 .330[8.38] POINT OF CARD SLOT CONTACT

## 345/395 SERIES CARD EDGE CONNECTOR PART NUMBER: 345-013-520-603

YOUR CONNECTION TO QUALITY & SERVICE

**EDAC INC** TORONTO, ONTARIO CANADA

THESE DRAWINGS AND SPECIFICATIONS ARE THE PROPERTY OF EDAC INC.,AND SHALL NOT BE REPRODUCED, OR COPIED OR USED AS THE BASIS FOR THE MANUFACTURE OR SALE OF APPARATUS WITHOUT WRITTEN PERMISSION.