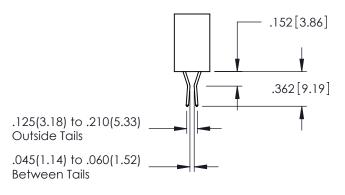

<u>Contact Dimensions:</u>
524-P.C. Tail .018 Sq.(0.46 Sq.) - Tail LG=.175(4.45)
.100 (2.54) Contact Spacing x .200 (5.08) Row Spacing

THIS IS A C.A.D. GENERATED DRAWING DO NOT MAKE MANUAL REVISIONS TO MAS