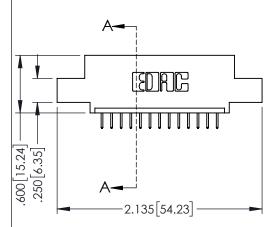

|  |  | DILDAS  OILDAS  V  N  N  N  N  N  N  N  N  N  N  N  N |
|--|--|-------------------------------------------------------|
|  |  |                                                       |

| 345/395 SERIES CARD EDGE CONNECTOR          |                                                                                                                                                                                                 |         | R.STA.MONICA  |         |       |  |
|---------------------------------------------|-------------------------------------------------------------------------------------------------------------------------------------------------------------------------------------------------|---------|---------------|---------|-------|--|
|                                             |                                                                                                                                                                                                 |         | CHECKED:      |         | DATE: |  |
| COOO EDAC INC                               | THESE DRAWINGS AND SPECIFICATIONS ARE THE PROPERTY OF EDAC INC.,AND SHALL NOT BE REPRODUCED,OR COPIED OR USED AS THE BASIS FOR THE MANUFACTURE OR SALE OF APPARATUS WITHOUT WRITTEN PERMISSION. | SCALE:  | 1:1           | SHEET 1 | OF 2  |  |
| TORONTO, ONTARIO                            |                                                                                                                                                                                                 | DRAWING | NUMBER        |         | ISSUE |  |
| CANADA YOUR CONNECTION TO QUALITY & SERVICE |                                                                                                                                                                                                 | 3.      | 45-ENG-MASTER |         | 1     |  |