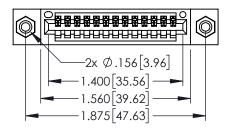

<u>Contact Dimensions:</u>
524-P.C. Tail .018 Sq.(0.46 Sq.) - Tail LG=.175(4.45)
.100 (2.54) Contact Spacing x .200 (5.08) Row Spacing

THIS IS A C.A.D. GENERATED DRAWING DO NOT MAKE MANUAL REVISIONS TO MAS