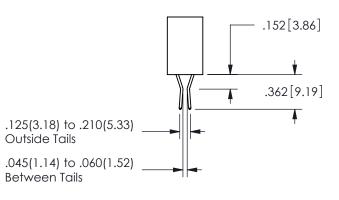

## **Contact Dimensions:** 560-Extender Board Bend (Code 523 Contacts) See Sheet 2 for Contact Code 555, 556, 558, 559, 560 **Dimensions**

.160 4.06 .330[8.38] POINT OF CARD SLOT CONTACT .370 9.4

SECTION A-A

ISSUE NUMBER ORIGINAL

1

**Contact Code 558** 

Contact Code 559

**Contact Code 560** 

- INSULATOR MATERIAL: THERMOPLASTIC POLYESTER, UL 94V-0 DAP MATERIAL AVAILABLE UPON REQUEST
- CONTACT MATERIAL; COPPER ALLOY