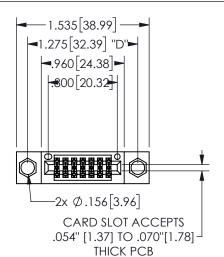

## 345/395 SERIES CARD EDGE CONNECTOR PART NUMBER: 345-014-560-504

YOUR CONNECTION TO QUALITY & SERVICE

**EDAC INC** TORONTO, ONTARIO CANADA

THESE DRAWINGS AND SPECIFICATIONS ARE THE PROPERTY OF EDAC INC.,AND SHALL NOT BE REPRODUCED, OR COPIED OR USED AS THE BASIS FOR THE MANUFACTURE OR SALE OF APPARATUS WITHOUT WRITTEN PERMISSION.

|  | 3LC11O117171        |                |       |  |
|--|---------------------|----------------|-------|--|
|  | ACAD REFERENCE NO.  | 345-ENG-MASTER |       |  |
|  | DRAWN: R.STA.MONICA | DATE:MAY.16/20 | 017   |  |
|  | CHECKED:            |                | DATE: |  |
|  | SCALE: NTS          | SHEET 1 OF     | 2     |  |
|  | DRAWING NUMBER      | ISSU           | ΙE    |  |
|  | 345-ENG-MASTER      | 1              |       |  |
|  |                     |                |       |  |