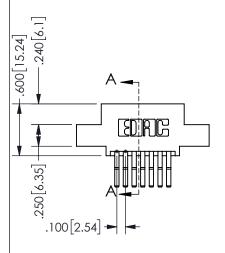

SECTION A-A

ISSUE NUMBER ORIGINAL

1

**Contact Code 558** 

Contact Code 559

**Contact Code 560** 

- INSULATOR MATERIAL: THERMOPLASTIC POLYESTER, UL 94V-0 DAP MATERIAL AVAILABLE UPON REQUEST
- CONTACT MATERIAL; COPPER ALLOY

CONTACT PLATING: GOLD ON THE MATING AREA, TIN PLATING ON THE CONTACT TAILS, NICKEL UNDERPLATE

## 345/395 SERIES CARD EDGE CONNECTOR CONTACT CODE 555,556,558,559,560 DIMENSIONS

YOUR CONNECTION TO QUALITY & SERVICE

**EDAC INC** TORONTO, ONTARIO CANADA

THESE DRAWINGS AND SPECIFICATIONS ARE THE PROPERTY OF EDAC INC.,AND SHALL NOT BE REPRODUCED, OR COPIED OR USED AS THE BASIS FOR THE MANUFACTURE OR SALE OF APPARATUS WITHOUT WRITTEN PERMISSION.

| ACAD REFERENCE NO.  | 345-ENG-MASTER   |
|---------------------|------------------|
| DRAWN: R.STA.MONICA | DATE:MAY.16/2017 |
| CHECKED:            | DATE:            |
| SCALE: 1:1          | SHEET 2 OF 2     |
| DRAWING NUMBER      | ISSUE            |
| 345-ENG-MASTER      | 1                |