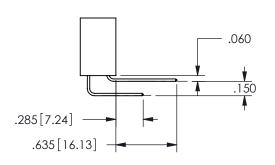

## **Contact Dimensions:** 560-Extender Board Bend (Code 523 Contacts) See Sheet 2 for Contact Code 555, 556, 558, 559, 560 **Dimensions**

.160 4.06 .330[8.38] POINT OF CARD SLOT CONTACT .370 9.4