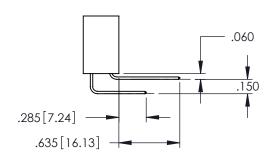

<u>Contact Dimensions:</u>
525-P.C. Tail .018 Sq.(0.46 Sq.) - Tail LG=.150(3.81)
.100 (2.54) Contact Spacing x .200 (5.08) Row Spacing

THIS IS A C.A.D. GENERATED DRAWING

DO NOT MAKE MANUAL REVISIONS TO MASTE

ISSUE NUMBER

ORIGINAL

1

- INSULATOR MATERIAL: THERMOPLASTIC PBT BLACK, UL 94V-0
- CONTACT MATERIAL; COPPER TIN ALLOY
   CONTACT PLATING: GOLD ON THE MATING AREA, TIN PLATING ON THE CONTACT TAILS, NICKEL UNDERPLATE

| 345/395 SERIES CARD EDGE CONNECTOR |
|------------------------------------|
| PART NUMBER: 345-017-525-403       |

EDAC INC TORONTO, ONTARIO CANADA

YOUR CONNECTION TO QUALITY & SERVICE WITHOUT WRITTEN PERMISSI