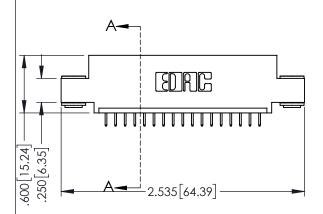

| 345/395 SERIES CARD EDGE CONNECTOR |
|------------------------------------|
| PART NUMBER: 345-017-525-403       |

EDAC INC TORONTO, ONTARIO CANADA

YOUR CONNECTION TO QUALITY & SERVICE WITHOUT WRITTEN PERMISSI

<u>Contact Dimensions:</u>
525-P.C. Tail .018 Sq.(0.46 Sq.) - Tail LG=.150(3.81)
.100 (2.54) Contact Spacing x .200 (5.08) Row Spacing

THIS IS A C.A.D. GENERATED DRAWING

DO NOT MAKE MANUAL REVISIONS TO MASTE