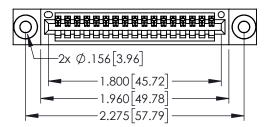

| 345/395 SERIES CARD EDGE CONNECTOR |
|------------------------------------|
| PART NUMBER: 345-017-525-403       |

EDAC INC TORONTO, ONTARIO CANADA

YOUR CONNECTION TO QUALITY & SERVICE WITHOUT WRITTEN PERMISSI

<u>Contact Dimensions:</u>
525-P.C. Tail .018 Sq.(0.46 Sq.) - Tail LG=.150(3.81)
.100 (2.54) Contact Spacing x .200 (5.08) Row Spacing

THIS IS A C.A.D. GENERATED DRAWING

DO NOT MAKE MANUAL REVISIONS TO MASTE