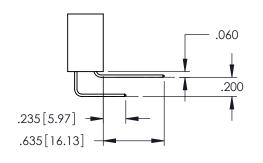

REPRODUCED, OR COPIED DRAWING NUMBER

THE BASIS FOR THE
OR SALE OF APPARATUS
OR SALE OF APPARATUS

THE PRINTS ION

345-ENG-MASTER

.107 [2.72] .082 [2.08] .157 [4] .232 [5.89] .125(3.18) to .210(5.33) .125(3.18) to .210(5.33) Outside Tails Outside Tails .045(1.14) to .060(1.52) .045(1.14) to .060(1.52) Between Tails Between Tails **Contact Code 555 Contact Code 556** 