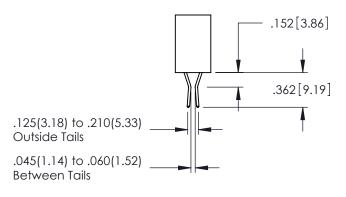

REPRODUCED, OR COPIED DRAWING NUMBER

THE BASIS FOR THE
OR SALE OF APPARATUS
OR SALE OF APPARATUS

THE PRINTS ION

345-ENG-MASTER

.107 [2.72] .082 [2.08] .157 [4] .232 [5.89] .125(3.18) to .210(5.33) .125(3.18) to .210(5.33) Outside Tails Outside Tails .045(1.14) to .060(1.52) .045(1.14) to .060(1.52) Between Tails Between Tails **Contact Code 555 Contact Code 556** 

**Contact Code 558** 

## **Contact Code 559**

Contact Code 560

INSULATOR MATERIAL: THERMOPLASTIC POLYESTER, UL 94V-0 DAP MATERIAL AVAILABLE UPON REQUEST

CONTACT MATERIAL; COPPER ALLOY CONTACT PLATING: GOLD ON THE MATING AREA, TIN PLATING ON THE CONTACT TAILS, NICKEL UNDERPLATE

## 345/395 SERIES CARD EDGE CONNECTOR CONTACT CODE 555,556,558,559,560 DIMENSIONS

YOUR CONNECTION TO QUALITY & SERVICE

|   | ACAD REFERENCE NO. 345-ENG-MASTER |                  |  |
|---|-----------------------------------|------------------|--|
|   | DRAWN: R.STA.MONICA               | DATE:MAY.16/2017 |  |
|   | CHECKED:                          | DATE:            |  |
|   | SCALE: 1:1                        | SHEET 2 OF 2     |  |
| D | DRAWING NUMBER                    | ISSUE            |  |