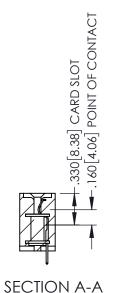

| 345/395 SERIES CARD EDGE CONNECTOR |
|------------------------------------|
| PART NUMBER: 345-017-525-403       |

EDAC INC TORONTO, ONTARIO CANADA

YOUR CONNECTION TO QUALITY & SERVICE WITHOUT WRITTEN PERMISSI

<u>Contact Dimensions:</u>
525-P.C. Tail .018 Sq.(0.46 Sq.) - Tail LG=.150(3.81)
.100 (2.54) Contact Spacing x .200 (5.08) Row Spacing

THIS IS A C.A.D. GENERATED DRAWING

DO NOT MAKE MANUAL REVISIONS TO MASTE