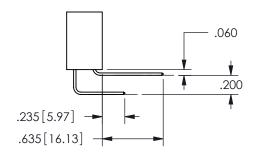

.160 4.06 .330[8.38] POINT OF CARD SLOT CONTACT .370 9.4

SECTION A-A

ISSUE NUMBER ORIGINAL

1

**Contact Code 558** 

Contact Code 559

**Contact Code 560** 

INSULATOR MATERIAL: THERMOPLASTIC POLYESTER, UL 94V-0

DAP MATERIAL AVAILABLE UPON REQUEST

CONTACT MATERIAL; COPPER ALLOY

CONTACT PLATING: GOLD ON THE MATING AREA, TIN PLATING ON THE CONTACT TAILS, NICKEL UNDERPLATE

## 345/395 SERIES CARD EDGE CONNECTOR CONTACT CODE 555,556,558,559,560 DIMENSIONS

YOUR CONNECTION TO QUALITY & SERVICE

**EDAC INC** TORONTO, ONTARIO CANADA

THESE DRAWINGS AND SPECIFICATIONS ARE THE PROPERTY OF EDAC INC.,AND SHALL NOT BE REPRODUCED, OR COPIED OR USED AS THE BASIS FOR THE MANUFACTURE OR SALE OF APPARATUS WITHOUT WRITTEN PERMISSION.

| ACAD REFERENCE NO.  | 345-ENG-MASTER   |
|---------------------|------------------|
| DRAWN: R.STA.MONICA | DATE:MAY.16/2017 |
| CHECKED:            | DATE:            |
| SCALE: 1:1          | SHEET 2 OF 2     |
| DRAWING NUMBER      | ISSUE            |
| 345-ENG-MASTER      | 1                |