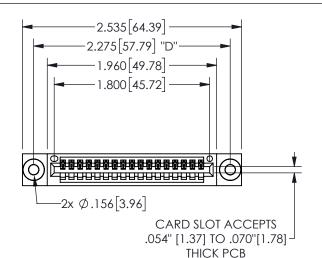

345/395 SERIES CARD EDGE CONNECTOR PART NUMBER: 345-017-541-403

YOUR CONNECTION TO QUALITY & SERVICE

**EDAC INC** TORONTO, ONTARIO CANADA

THESE DRAWINGS AND SPECIFICATIONS ARE THE PROPERTY OF EDAC INC.,AND SHALL NOT BE REPRODUCED, OR COPIED OR USED AS THE BASIS FOR THE MANUFACTURE OR SALE OF APPARATUS WITHOUT WRITTEN PERMISSION.

| ACAD REFERENCE NO.  | 345-ENG-MASTER   |
|---------------------|------------------|
| DRAWN: R.STA.MONICA | DATE:MAY.16/2017 |
| CHECKED:            | DATE:            |
| SCALE: NTS          | SHEET 1 OF 2     |
| DRAWING NUMBER      | ISSUE            |
| 345-ENG-MASTER      | 1                |