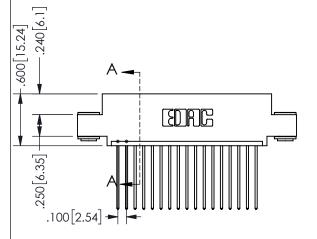

THIS IS A C.A.D. GENERATED DRAWING DO NOT MAKE MANUAL REVISIONS TO MASTER.

ISSUE NUMBER

ORIGINAL

1

Contact Dimensions: 541-Wire Wrap .025 Sq.(0.64 Sq.) - Tail LG=.750(19.05) .100 (2.54) Contact Spacing x .200 (5.08) Row Spacing

345/395 SERIES CARD EDGE CONNECTOR PART NUMBER: 345-017-541-403

YOUR CONNECTION TO QUALITY & SERVICE

**EDAC INC** TORONTO, ONTARIO CANADA

THESE DRAWINGS AND SPECIFICATIONS ARE THE PROPERTY OF EDAC INC.,AND SHALL NOT BE REPRODUCED, OR COPIED OR USED AS THE BASIS FOR THE MANUFACTURE OR SALE OF APPARATUS WITHOUT WRITTEN PERMISSION.

| ACAD REFERENCE NO.  | 345-ENG-MASTER   |
|---------------------|------------------|
| DRAWN: R.STA.MONICA | DATE:MAY.16/2017 |
| CHECKED:            | DATE:            |
| SCALE: NTS          | SHEET 1 OF 2     |
| DRAWING NUMBER      | ISSUE            |
| 345-ENG-MASTER      | 1                |