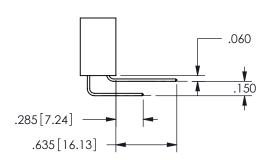

THIS IS A C.A.D. GENERATED DRAWING DO NOT MAKE MANUAL REVISIONS TO MASTER.

ISSUE NUMBER

ORIGINAL

1

Contact Dimensions: 541-Wire Wrap .025 Sq.(0.64 Sq.) - Tail LG=.750(19.05) .100 (2.54) Contact Spacing x .200 (5.08) Row Spacing

345/395 SERIES CARD EDGE CONNECTOR PART NUMBER: 345-017-541-403

YOUR CONNECTION TO QUALITY & SERVICE

**EDAC INC** TORONTO, ONTARIO CANADA

THESE DRAWINGS AND SPECIFICATIONS ARE THE PROPERTY OF EDAC INC.,AND SHALL NOT BE REPRODUCED, OR COPIED OR USED AS THE BASIS FOR THE MANUFACTURE OR SALE OF APPARATUS WITHOUT WRITTEN PERMISSION.