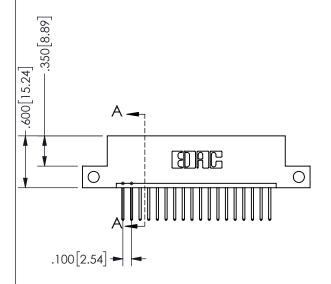

SECTION A-A

ORIGINAL 1

ISSUE NUMBER

**Contact Code 558** 

Contact Code 559

**Contact Code 560** 

INSULATOR MATERIAL: THERMOPLASTIC POLYESTER, UL 94V-0 DAP MATERIAL AVAILABLE UPON REQUEST

CONTACT MATERIAL; COPPER ALLOY CONTACT PLATING: GOLD ON THE MATING AREA, TIN PLATING ON THE CONTACT TAILS, NICKEL UNDERPLATE

345/395 SERIES CARD EDGE CONNECTOR CONTACT CODE 555,556,558,559,560 DIMENSIONS

YOUR CONNECTION TO QUALITY & SERVICE

**EDAC INC** TORONTO, ONTARIO CANADA

THESE DRAWINGS AND SPECIFICATIONS ARE THE PROPERTY OF EDAC INC.,AND SHALL NOT BE REPRODUCED, OR COPIED OR USED AS THE BASIS FOR THE MANUFACTURE OR SALE OF APPARATUS WITHOUT WRITTEN PERMISSION.