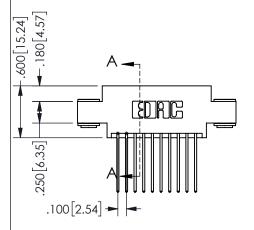

## <u>Contact Dimensions:</u> 542-Wire Wrap .025 Sq.(0.64 Sq.) - Tail LG=.645(16.38) .100 (2.54) Contact Spacing x .200 (5.08) Row Spacing

345/395 SERIES CARD EDGE CONNECTOR PART NUMBER: 345-020-542-803

SECTION A-A

.160 4.06 .330[8.38] POINT OF CARD SLOT CONTACT .370 9.4

ISSUE NUMBER ORIGINAL

1

**Contact Code 558** 

Contact Code 559

**Contact Code 560** 

INSULATOR MATERIAL: THERMOPLASTIC POLYESTER, UL 94V-0 DAP MATERIAL AVAILABLE UPON REQUEST