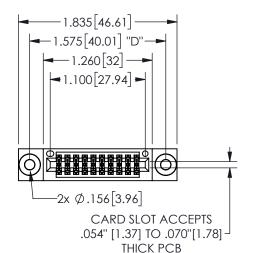

## <u>Contact Dimensions:</u> 542-Wire Wrap .025 Sq.(0.64 Sq.) - Tail LG=.645(16.38) .100 (2.54) Contact Spacing x .200 (5.08) Row Spacing

345/395 SERIES CARD EDGE CONNECTOR PART NUMBER: 345-020-542-803