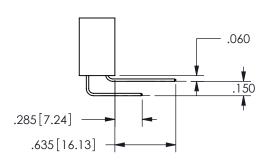

SECTION A-A

.160 4.06 .330[8.38] POINT OF CARD SLOT CONTACT .370 9.4

ISSUE NUMBER ORIGINAL

1

**Contact Code 558** 

Contact Code 559

**Contact Code 560** 

INSULATOR MATERIAL: THERMOPLASTIC POLYESTER, UL 94V-0 DAP MATERIAL AVAILABLE UPON REQUEST