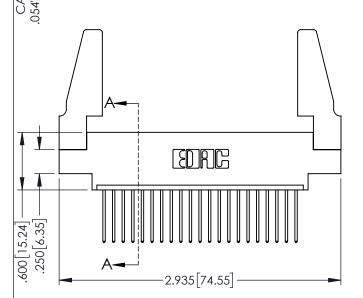

Contact Dimensions: 540-Wire Wrap .025 Sq.(0.64 Sq.) - Tail LG=.560(14.22) .100 (2.54) Contact Spacing x .200 (5.08) Row Spacing

THIS IS A C.A.D. GENERATED DRAWING DO NOT MAKE MANUAL REVISIONS TO MAS'

1220F NOWBEL

.160[4.06] POINT OF CONTACT

150 [3.81]

.330[8.38] CARD SLOT

ORIGINAL

1

• INSULATOR MATERIAL: THERMOPLASTIC PBT BLACK, UL 94V-0

 CONTACT MATERIAL; COPPER TIN ALLOY
CONTACT PLATING: GOLD ON THE MATING AREA, TIN PLATING ON THE CONTACT TAILS, NICKEL UNDERPLATE

| 345/395 SERIES CARD EDGE CONNECTO | R |
|-----------------------------------|---|
| PART NUMBER: 345-021-540-688      |   |

EDAC INC TORONTO, ONTARIO CANADA

YOUR CONNECTION TO QUALITY & SERVICE

| THESE DRAWINGS AND SPECIFICATIONS<br>ARE THE PROPERTY OF EDAC INC.,AND<br>SHALL NOT BE REPRODUCED,OR COPIED |
|-------------------------------------------------------------------------------------------------------------|
| OR USED AS THE BASIS FOR THE                                                                                |
| MANUFACTURE OR SALE OF APPARATUS WITHOUT WRITTEN PERMISSION.                                                |