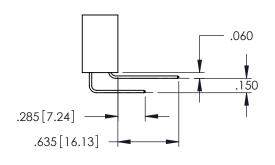

Contact Dimensions: 540-Wire Wrap .025 Sq.(0.64 Sq.) - Tail LG=.560(14.22) .100 (2.54) Contact Spacing x .200 (5.08) Row Spacing

THIS IS A C.A.D. GENERATED DRAWING DO NOT MAKE MANUAL REVISIONS TO MAS'

1220F NOWBEL

.160[4.06] POINT OF CONTACT

150 [3.81]

.330[8.38] CARD SLOT

ORIGINAL

1

• INSULATOR MATERIAL: THERMOPLASTIC PBT BLACK, UL 94V-0

 CONTACT MATERIAL; COPPER TIN ALLOY
CONTACT PLATING: GOLD ON THE MATING AREA, TIN PLATING ON THE CONTACT TAILS, NICKEL UNDERPLATE