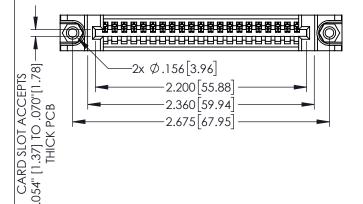

.160[4.06] POINT OF CONTACT

150 [3.81]

.330[8.38] CARD SLOT

ORIGINAL

1

• INSULATOR MATERIAL: THERMOPLASTIC PBT BLACK, UL 94V-0

 CONTACT MATERIAL; COPPER TIN ALLOY
CONTACT PLATING: GOLD ON THE MATING AREA, TIN PLATING ON THE CONTACT TAILS, NICKEL UNDERPLATE

| 345/395 SERIES CARD EDGE CONNECTO | R |
|-----------------------------------|---|
| PART NUMBER: 345-021-540-688      |   |

EDAC INC TORONTO, ONTARIO CANADA

YOUR CONNECTION TO QUALITY & SERVICE

| THESE DRAWINGS AND SPECIFICATIONS<br>ARE THE PROPERTY OF EDAC INC.,AND<br>SHALL NOT BE REPRODUCED,OR COPIED |
|-------------------------------------------------------------------------------------------------------------|
| OR USED AS THE BASIS FOR THE                                                                                |
| MANUFACTURE OR SALE OF APPARATUS WITHOUT WRITTEN PERMISSION.                                                |