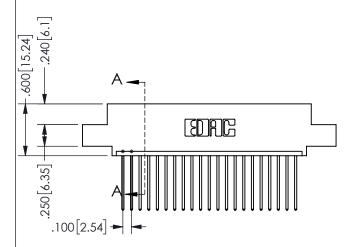

SECTION A-A

ORIGINAL 1

ISSUE NUMBER

**Contact Code 558** 

Contact Code 559

**Contact Code 560** 

INSULATOR MATERIAL: THERMOPLASTIC POLYESTER, UL 94V-0 DAP MATERIAL AVAILABLE UPON REQUEST

CONTACT MATERIAL; COPPER ALLOY CONTACT PLATING: GOLD ON THE MATING AREA, TIN PLATING ON THE CONTACT TAILS, NICKEL UNDERPLATE

345/395 SERIES CARD EDGE CONNECTOR CONTACT CODE 555,556,558,559,560 DIMENSIONS

YOUR CONNECTION TO QUALITY & SERVICE

**EDAC INC** TORONTO, ONTARIO CANADA

THESE DRAWINGS AND SPECIFICATIONS ARE THE PROPERTY OF EDAC INC.,AND SHALL NOT BE REPRODUCED, OR COPIED OR USED AS THE BASIS FOR THE MANUFACTURE OR SALE OF APPARATUS WITHOUT WRITTEN PERMISSION.