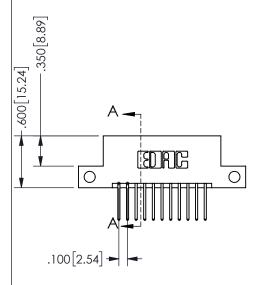

## 345/395 SERIES CARD EDGE CONNECTOR PART NUMBER: 345-022-523-212

YOUR CONNECTION TO QUALITY & SERVICE

**EDAC INC** TORONTO, ONTARIO CANADA

THESE DRAWINGS AND SPECIFICATIONS ARE THE PROPERTY OF EDAC INC.,AND SHALL NOT BE REPRODUCED, OR COPIED OR USED AS THE BASIS FOR THE MANUFACTURE OR SALE OF APPARATUS WITHOUT WRITTEN PERMISSION.