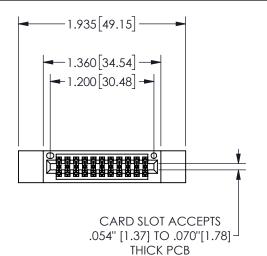

.160 4.06 .330[8.38] POINT OF CARD SLOT CONTACT .370 9.4

## 345/395 SERIES CARD EDGE CONNECTOR PART NUMBER: 345-022-523-212

YOUR CONNECTION TO QUALITY & SERVICE

**EDAC INC** TORONTO, ONTARIO CANADA

THESE DRAWINGS AND SPECIFICATIONS ARE THE PROPERTY OF EDAC INC.,AND SHALL NOT BE REPRODUCED, OR COPIED OR USED AS THE BASIS FOR THE MANUFACTURE OR SALE OF APPARATUS WITHOUT WRITTEN PERMISSION.