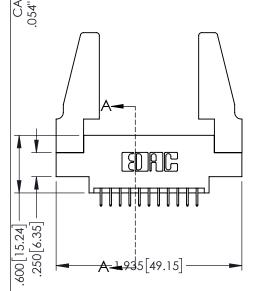

| 345/395 SERIES CARD E | DGF CONNECTOR |
|-----------------------|---------------|
| PART NUMBER: 345-022  |               |

YOUR CONNECTION TO QUALITY & SERVICE

| ACAD REFERENCE NO   | . 345-ENC       | G-MASTER  |
|---------------------|-----------------|-----------|
| DRAWN: R.STA.MONICA | DATE: <b>MA</b> | Y.16/2017 |
| CHECKED:            | DATE:           |           |
| SCALE: 1:1          | SHEET 1         | OF 2      |
| DRAWING NUMBER      |                 | ISSUE     |
| 345-ENG-MASTER      |                 | 1         |