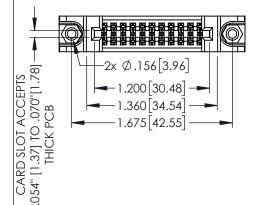

<u>Contact Dimensions:</u>
525-P.C. Tail .018 Sq.(0.46 Sq.) - Tail LG=.150(3.81)
.100 (2.54) Contact Spacing x .200 (5.08) Row Spacing

1

- INSULATOR MATERIAL: THERMOPLASTIC PBT BLACK, UL 94V-0
- CONTACT MATERIAL; COPPER TIN ALLOY CONTACT PLATING: GOLD ON THE MATING AREA, TIN PLATING ON THE CONTACT TAILS, NICKEL UNDERPLATE

| 345/395 SERIES CARD E | DGF CONNECTOR |
|-----------------------|---------------|
| PART NUMBER: 345-022  |               |

YOUR CONNECTION TO QUALITY & SERVICE

| ACAD REFERENCE NO   | . 345-ENC       | G-MASTER  |
|---------------------|-----------------|-----------|
| DRAWN: R.STA.MONICA | DATE: <b>MA</b> | Y.16/2017 |
| CHECKED:            | DATE:           |           |
| SCALE: 1:1          | SHEET 1         | OF 2      |
| DRAWING NUMBER      |                 | ISSUE     |
| 345-ENG-MASTER      |                 | 1         |