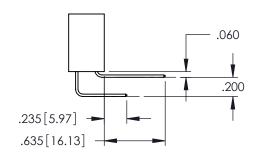

.160[4.06] POINT OF CONTACT CARD SLOT 330 8.38

**SECTION A-A** 

.107 [2.72] .082 [2.08] .157 [4] .232 [5.89] .125(3.18) to .210(5.33) .125(3.18) to .210(5.33) Outside Tails Outside Tails .045(1.14) to .060(1.52) .045(1.14) to .060(1.52) Between Tails Between Tails **Contact Code 555 Contact Code 556** 

**Contact Code 558** 

**Contact Code 559** 

Contact Code 560

INSULATOR MATERIAL: THERMOPLASTIC POLYESTER, UL 94V-0

DAP MATERIAL AVAILABLE UPON REQUEST

CONTACT MATERIAL; COPPER ALLOY CONTACT PLATING: GOLD ON THE MATING AREA, TIN PLATING ON THE CONTACT TAILS, NICKEL UNDERPLATE

## 345/395 SERIES CARD EDGE CONNECTOR CONTACT CODE 555,556,558,559,560 DIMENSIONS

YOUR CONNECTION TO QUALITY & SERVICE

|   | ACAD REFERENCE NO. 345-ENG-MASTER |                          |  |
|---|-----------------------------------|--------------------------|--|
|   | DRAWN: R.STA.MONICA               | DATE: <b>MAY.16/2017</b> |  |
|   | CHECKED:                          | DATE:                    |  |
|   | SCALE: 1:1                        | SHEET 2 OF 2             |  |
| D | DRAWING NUMBER                    | ISSUE                    |  |