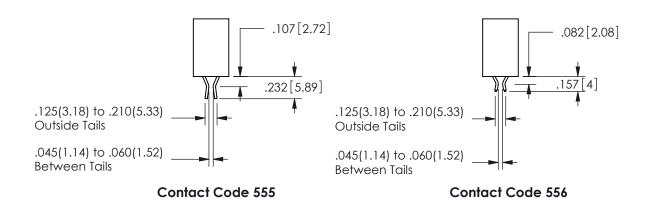

SECTION A-A

YOUR CONNECTION TO QUALITY & SERVICE

ISSUE NUMBER ORIGINAL

1

**Contact Code 558** 

Contact Code 559

Contact Code 560

INSULATOR MATERIAL: THERMOPLASTIC POLYESTER, UL 94V-0

DAP MATERIAL AVAILABLE UPON REQUEST

CONTACT MATERIAL; COPPER ALLOY

CONTACT PLATING: GOLD ON THE MATING AREA, TIN PLATING ON THE CONTACT TAILS, NICKEL UNDERPLATE

345/395 SERIES CARD EDGE CONNECTOR CONTACT CODE 555,556,558,559,560 DIMENSIONS