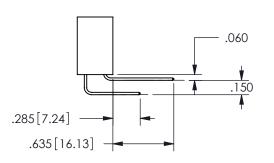

SECTION A-A

YOUR CONNECTION TO QUALITY & SERVICE

ISSUE NUMBER ORIGINAL

1

**Contact Code 558** 

Contact Code 559

Contact Code 560

INSULATOR MATERIAL: THERMOPLASTIC POLYESTER, UL 94V-0

DAP MATERIAL AVAILABLE UPON REQUEST

CONTACT MATERIAL; COPPER ALLOY

CONTACT PLATING: GOLD ON THE MATING AREA, TIN PLATING ON THE CONTACT TAILS, NICKEL UNDERPLATE

345/395 SERIES CARD EDGE CONNECTOR CONTACT CODE 555,556,558,559,560 DIMENSIONS