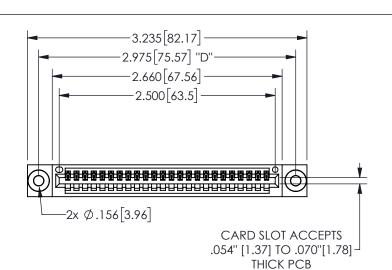

THIS IS A C.A.D. GENERATED DRAWING DO NOT MAKE MANUAL REVISIONS TO MASTER.

ISSUE NUMBER

ORIGINAL

1

.160 4.06 .330[8.38] POINT OF CARD SLOT CONTACT .370 9.4

-.180[4.57] 600 15.24 EDRG .250[6.35] .100[2.54]

<u>Contact Dimensions:</u>
523-P.C. Tail .025 Sq.(0.64 Sq.) - Tail LG=.390(9.91)
.100 (2.54) Contact Spacing x .200 (5.08) Row Spacing

345/395 SERIES CARD EDGE CONNECTOR PART NUMBER: 345-024-523-603

YOUR CONNECTION TO QUALITY & SERVICE

**EDAC INC** TORONTO, ONTARIO CANADA

THESE DRAWINGS AND SPECIFICATIONS ARE THE PROPERTY OF EDAC INC.,AND SHALL NOT BE REPRODUCED, OR COPIED OR USED AS THE BASIS FOR THE MANUFACTURE OR SALE OF APPARATUS WITHOUT WRITTEN PERMISSION.