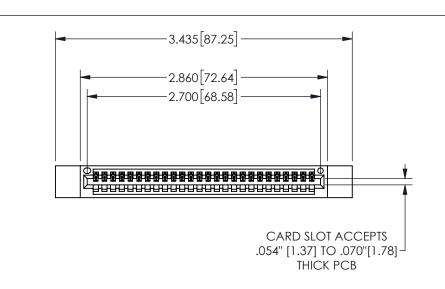

THIS IS A C.A.D. GENERATED DRAWING DO NOT MAKE MANUAL REVISIONS TO MASTER.

ISSUE NUMBER

ORIGINAL

1

.160 4.06 .330[8.38] POINT OF CARD SLOT CONTACT .370 9.4

.240[6.1] 600 15.24 250 [6.35] .100[2.54]

<u>Contact Dimensions:</u>
523-P.C. Tail .025 Sq.(0.64 Sq.) - Tail LG=.390(9.91)
.100 (2.54) Contact Spacing x .200 (5.08) Row Spacing

345/395 SERIES CARD EDGE CONNECTOR PART NUMBER: 345-026-523-412

YOUR CONNECTION TO QUALITY & SERVICE

**EDAC INC** TORONTO, ONTARIO CANADA

THESE DRAWINGS AND SPECIFICATIONS ARE THE PROPERTY OF EDAC INC.,AND SHALL NOT BE REPRODUCED,OR COPIED OR USED AS THE BASIS FOR THE MANUFACTURE OR SALE OF APPARATUS WITHOUT WRITTEN PERMISSION.