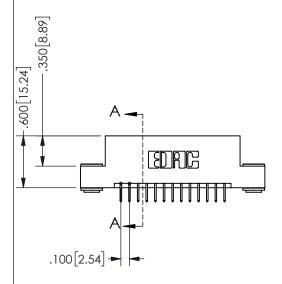

THIS IS A C.A.D. GENERATED DRAWING DO NOT MAKE MANUAL REVISIONS TO MASTER.

ISSUE NUMBER

ORIGINAL

1

-2.135[54.23] -1.875[47.63] "D"--1.560<sup>[39.62]</sup> - 1.400 [35.56] --2x Ø.156[3.96] CARD SLOT ACCEPTS .054" [1.37] TO .070"[1.78] <sup>\(\)</sup>

THICK PCB

<u>Contact Dimensions:</u>
524-P.C. Tail .018 Sq.(0.46 Sq.) - Tail LG=.175(4.45)
.100 (2.54) Contact Spacing x .200 (5.08) Row Spacing

.160 4.06 .330[8.38] POINT OF CARD SLOT CONTACT .370 9.4

345/395 SERIES CARD EDGE CONNECTOR PART NUMBER: 345-026-524-203