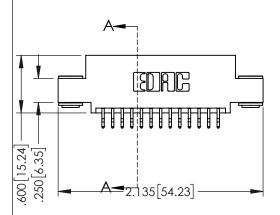

| 345/395 SERIES CARD EDGE CONNECTOR<br>PART NUMBER: 345-026-556-503 |          |                                                                                                                                                                                                 | ACAD REFERENCE NO. 345-ENG-MASTER DRAWN: R.STA.MONICA DATE MAY.16/2017 |        |         |        |
|--------------------------------------------------------------------|----------|-------------------------------------------------------------------------------------------------------------------------------------------------------------------------------------------------|------------------------------------------------------------------------|--------|---------|--------|
| 7 (K) 1 (O) (B E) (C) (C) (C) (C) (C) (C) (C) (C) (C) (C           |          |                                                                                                                                                                                                 | CHECKED:                                                               |        | DATE:   |        |
| EDGG<br>DUR CONNECTION TO                                          | EDAC INC | THESE DRAWINGS AND SPECIFICATIONS ARE THE PROPERTY OF EDAC INC.,AND SHALL NOT BE REPRODUCED,OR COPIED OR USED AS THE BASIS FOR THE MANUFACTURE OR SALE OF APPARATUS WITHOUT WRITTEN PERMISSION. | SCALE:                                                                 | 1:1    | SHEET 1 | 1 OF 2 |
|                                                                    | CANADA   |                                                                                                                                                                                                 | DRAWING                                                                | NUMBER |         | ISSUE  |
|                                                                    |          |                                                                                                                                                                                                 | 345-ENG-MASTER                                                         |        |         | 1      |