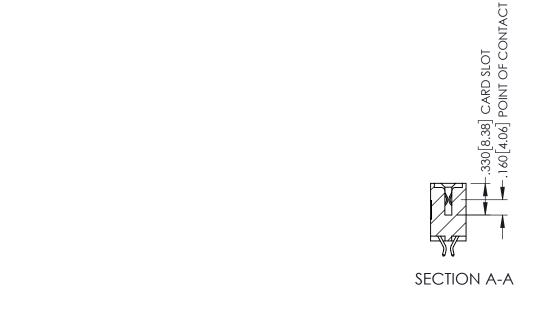

345/395 SERIES CARD EDGE CONNECTOR CONTACT CODE 555,556,558,559,560 DIMENSIONS

YOUR CONNECTION TO QUALITY & SERVICE

ACAD REFERENCE NO. 345-ENG-MASTER DATE:MAY.16/2017 DRAWN: R.STA.MONICA 1:1 SHEET 2 OF 2