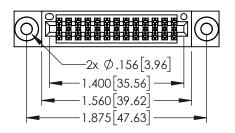

| 345/395 SERIES CARD EDGE CONNECTOR<br>PART NUMBER: 345-026-556-503 |          |                                                                                                                                                                                                 | ACAD REFERENCE NO. 345-ENG-MASTER DRAWN: R.STA.MONICA DATE MAY.16/2017 |        |         |        |
|--------------------------------------------------------------------|----------|-------------------------------------------------------------------------------------------------------------------------------------------------------------------------------------------------|------------------------------------------------------------------------|--------|---------|--------|
| 7 (K) 1 (O) (B E) (C) (C) (C) (C) (C) (C) (C) (C) (C) (C           |          |                                                                                                                                                                                                 | CHECKED:                                                               |        | DATE:   |        |
| EDGG<br>DUR CONNECTION TO                                          | EDAC INC | THESE DRAWINGS AND SPECIFICATIONS ARE THE PROPERTY OF EDAC INC.,AND SHALL NOT BE REPRODUCED,OR COPIED OR USED AS THE BASIS FOR THE MANUFACTURE OR SALE OF APPARATUS WITHOUT WRITTEN PERMISSION. | SCALE:                                                                 | 1:1    | SHEET 1 | 1 OF 2 |
|                                                                    | CANADA   |                                                                                                                                                                                                 | DRAWING                                                                | NUMBER |         | ISSUE  |
|                                                                    |          |                                                                                                                                                                                                 | 345-ENG-MASTER                                                         |        |         | 1      |