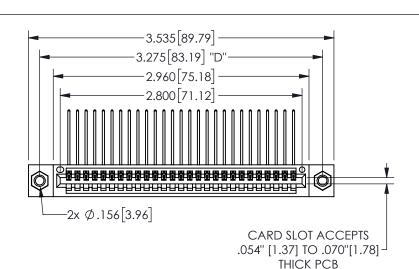

THIS IS A C.A.D. GENERATED DRAWING DO NOT MAKE MANUAL REVISIONS TO MASTER.

1

.160 4.06 .330[8.38] POINT OF CARD SLOT CONTACT .370 9.4

<u>Contact Dimensions:</u>
559-90 Degree Bend (Code 541 Contacts)
See Sheet 2 for Contact Code 555, 556, 558, 559, 560 **Dimensions** 

345/395 SERIES CARD EDGE CONNECTOR PART NUMBER: 345-027-559-107

YOUR CONNECTION TO QUALITY & SERVICE

**EDAC INC** TORONTO, ONTARIO CANADA

ARE THE PROPERTY OF EDAC INC.,AND SHALL NOT BE REPRODUCED, OR COPIED OR USED AS THE BASIS FOR THE MANUFACTURE OR SALE OF APPARATUS WITHOUT WRITTEN PERMISSION.