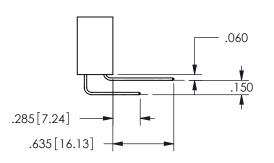

THIS IS A C.A.D. GENERATED DRAWING DO NOT MAKE MANUAL REVISIONS TO MASTER.

1

.160 4.06 .330[8.38] POINT OF CARD SLOT CONTACT .370 9.4

<u>Contact Dimensions:</u>
559-90 Degree Bend (Code 541 Contacts)
See Sheet 2 for Contact Code 555, 556, 558, 559, 560 **Dimensions** 