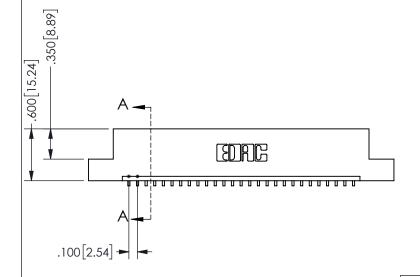

THIS IS A C.A.D. GENERATED DRAWING DO NOT MAKE MANUAL REVISIONS TO MASTER.

1

.160 4.06 .330[8.38] POINT OF CARD SLOT CONTACT .370 9.4

<u>Contact Dimensions:</u>
559-90 Degree Bend (Code 541 Contacts)
See Sheet 2 for Contact Code 555, 556, 558, 559, 560 **Dimensions** 

345/395 SERIES CARD EDGE CONNECTOR PART NUMBER: 345-027-559-107

YOUR CONNECTION TO QUALITY & SERVICE

**EDAC INC** TORONTO, ONTARIO CANADA

ARE THE PROPERTY OF EDAC INC.,AND SHALL NOT BE REPRODUCED, OR COPIED OR USED AS THE BASIS FOR THE MANUFACTURE OR SALE OF APPARATUS WITHOUT WRITTEN PERMISSION.

THESE DRAWINGS AND SPECIFICATIONS

| SECTION A-A         |                  |  |
|---------------------|------------------|--|
| ACAD REFERENCE NO.  | 345-ENG-MASTER   |  |
| DRAWN: R.STA.MONICA | DATE:MAY.16/2017 |  |
| CHECKED:            | DATE:            |  |
| SCALE: NTS          | SHEET 1 OF 2     |  |
| DRAWING NUMBER      | ISSUE            |  |
| 345-ENG-MASTER      | 1                |  |