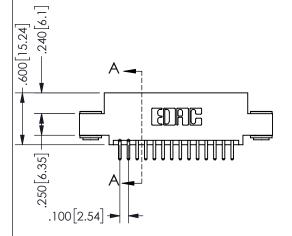

## 345/395 SERIES CARD EDGE CONNECTOR PART NUMBER: 345-028-520-503

YOUR CONNECTION TO QUALITY & SERVICE

**EDAC INC** TORONTO, ONTARIO CANADA

THESE DRAWINGS AND SPECIFICATIONS ARE THE PROPERTY OF EDAC INC.,AND SHALL NOT BE REPRODUCED, OR COPIED OR USED AS THE BASIS FOR THE MANUFACTURE OR SALE OF APPARATUS WITHOUT WRITTEN PERMISSION.

| 02011011717         |                  |
|---------------------|------------------|
| ACAD REFERENCE NO.  | 345-ENG-MASTER   |
| DRAWN: R.STA.MONICA | DATE:MAY.16/2017 |
| CHECKED:            | DATE:            |
| SCALE: NTS          | SHEET 1 OF 2     |
| DRAWING NUMBER      | ISSUE            |
| 345-ENG-MASTER      | 1                |