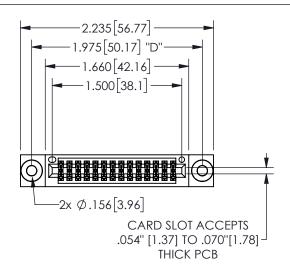

## 345/395 SERIES CARD EDGE CONNECTOR PART NUMBER: 345-028-520-503

YOUR CONNECTION TO QUALITY & SERVICE

**EDAC INC** TORONTO, ONTARIO CANADA

THESE DRAWINGS AND SPECIFICATIONS ARE THE PROPERTY OF EDAC INC.,AND SHALL NOT BE REPRODUCED, OR COPIED OR USED AS THE BASIS FOR THE MANUFACTURE OR SALE OF APPARATUS WITHOUT WRITTEN PERMISSION.

| 02011011717         |                  |
|---------------------|------------------|
| ACAD REFERENCE NO.  | 345-ENG-MASTER   |
| DRAWN: R.STA.MONICA | DATE:MAY.16/2017 |
| CHECKED:            | DATE:            |
| SCALE: NTS          | SHEET 1 OF 2     |
| DRAWING NUMBER      | ISSUE            |
| 345-ENG-MASTER      | 1                |