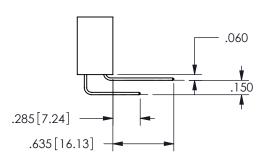

THIS IS A C.A.D. GENERATED DRAWING DO NOT MAKE MANUAL REVISIONS TO MASTER.

ISSUE NUMBER

ORIGINAL 1

.160 4.06 .330[8.38] POINT OF CARD SLOT CONTACT .370 9.4

<u>Contact Dimensions:</u> 544-Wire Wrap .050x.025(1.27x0.64) - Tail LG=.750(19.05)