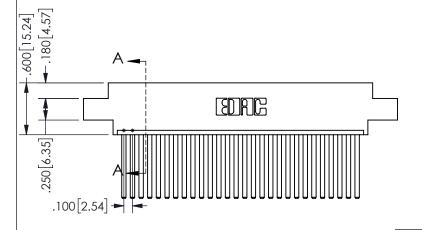

SECTION A-A

ISSUE NUMBER ORIGINAL

1

**Contact Code 558** 

Contact Code 559

**Contact Code 560** 

INSULATOR MATERIAL: THERMOPLASTIC POLYESTER, UL 94V-0

DAP MATERIAL AVAILABLE UPON REQUEST