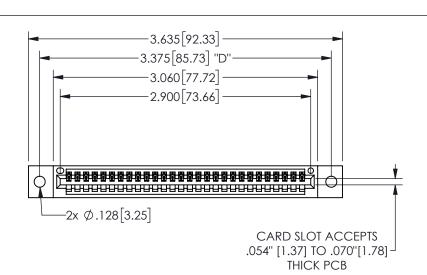

.100 (2.54) Contact Spacing x .200 (5.08) Row Spacing

345/395 SERIES CARD EDGE CONNECTOR PART NUMBER: 345-028-544-602

YOUR CONNECTION TO QUALITY & SERVICE

**EDAC INC** TORONTO, ONTARIO CANADA

THESE DRAWINGS AND SPECIFICATIONS ARE THE PROPERTY OF EDAC INC.,AND SHALL NOT BE REPRODUCED, OR COPIED OR USED AS THE BASIS FOR THE MANUFACTURE OR SALE OF APPARATUS WITHOUT WRITTEN PERMISSION.