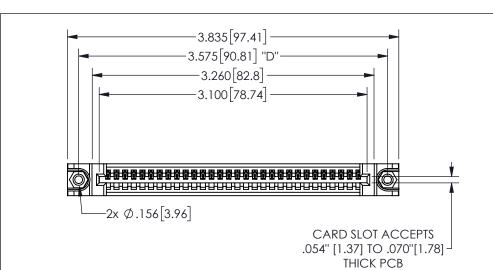

345/395 SERIES CARD EDGE CONNECTOR PART NUMBER: 345-030-523-188

YOUR CONNECTION TO QUALITY & SERVICE

**EDAC INC** TORONTO, ONTARIO CANADA

THESE DRAWINGS AND SPECIFICATIONS ARE THE PROPERTY OF EDAC INC.,AND SHALL NOT BE REPRODUCED, OR COPIED OR USED AS THE BASIS FOR THE MANUFACTURE OR SALE OF APPARATUS WITHOUT WRITTEN PERMISSION.

## 345/395 SERIES CARD EDGE CONNECTOR CONTACT CODE 555,556,558,559,560 DIMENSIONS

YOUR CONNECTION TO QUALITY & SERVICE

**EDAC INC** TORONTO, ONTARIO CANADA

THESE DRAWINGS AND SPECIFICATIONS ARE THE PROPERTY OF EDAC INC.,AND SHALL NOT BE REPRODUCED, OR COPIED OR USED AS THE BASIS FOR THE MANUFACTURE OR SALE OF APPARATUS WITHOUT WRITTEN PERMISSION.