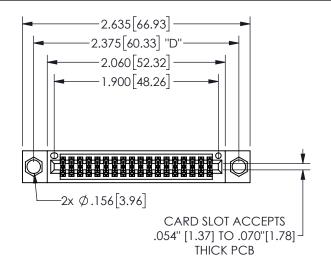

THIS IS A C.A.D. GENERATED DRAWING DO NOT MAKE MANUAL REVISIONS TO MASTER.

ISSUE NUMBER

ORIGINAL

1

<u>Contact Dimensions:</u>
523-P.C. Tail .025 Sq.(0.64 Sq.) - Tail LG=.390(9.91)
.100 (2.54) Contact Spacing x .200 (5.08) Row Spacing

.160 4.06 .330[8.38] POINT OF CARD SLOT CONTACT .370 9.4

345/395 SERIES CARD EDGE CONNECTOR PART NUMBER: 345-036-523-504

YOUR CONNECTION TO QUALITY & SERVICE

**EDAC INC** TORONTO, ONTARIO CANADA

THESE DRAWINGS AND SPECIFICATIONS ARE THE PROPERTY OF EDAC INC.,AND SHALL NOT BE REPRODUCED,OR COPIED OR USED AS THE BASIS FOR THE MANUFACTURE OR SALE OF APPARATUS WITHOUT WRITTEN PERMISSION.