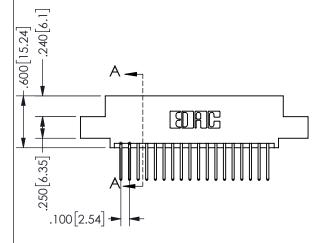

SECTION A-A

ORIGINAL 1

ISSUE NUMBER

**Contact Code 558** 

Contact Code 559

**Contact Code 560** 

INSULATOR MATERIAL: THERMOPLASTIC POLYESTER, UL 94V-0 DAP MATERIAL AVAILABLE UPON REQUEST

CONTACT MATERIAL; COPPER ALLOY CONTACT PLATING: GOLD ON THE MATING AREA, TIN PLATING ON THE CONTACT TAILS, NICKEL UNDERPLATE

345/395 SERIES CARD EDGE CONNECTOR CONTACT CODE 555,556,558,559,560 DIMENSIONS

YOUR CONNECTION TO QUALITY & SERVICE

**EDAC INC** TORONTO, ONTARIO CANADA

THESE DRAWINGS AND SPECIFICATIONS ARE THE PROPERTY OF EDAC INC.,AND SHALL NOT BE REPRODUCED, OR COPIED OR USED AS THE BASIS FOR THE MANUFACTURE OR SALE OF APPARATUS WITHOUT WRITTEN PERMISSION.