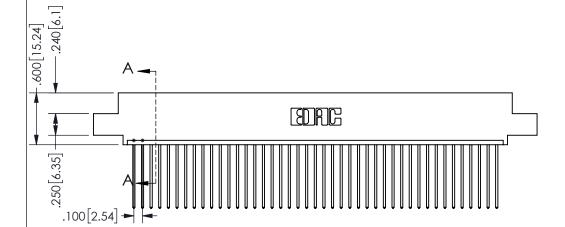

ISSUE NUMBER ORIGINAL

1

**Contact Code 558** 

Contact Code 559

Contact Code 560

INSULATOR MATERIAL: THERMOPLASTIC POLYESTER, UL 94V-0 DAP MATERIAL AVAILABLE UPON REQUEST

CONTACT MATERIAL; COPPER ALLOY

CONTACT PLATING: GOLD ON THE MATING AREA, TIN PLATING ON THE CONTACT TAILS, NICKEL UNDERPLATE

## 345/395 SERIES CARD EDGE CONNECTOR CONTACT CODE 555,556,558,559,560 DIMENSIONS

YOUR CONNECTION TO QUALITY & SERVICE

**EDAC INC** TORONTO, ONTARIO CANADA

THESE DRAWINGS AND SPECIFICATIONS ARE THE PROPERTY OF EDAC INC.,AND SHALL NOT BE REPRODUCED, OR COPIED OR USED AS THE BASIS FOR THE MANUFACTURE OR SALE OF APPARATUS WITHOUT WRITTEN PERMISSION.