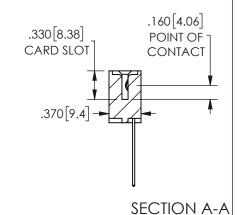

ISSUE NUMBER ORIGINAL

1

**Contact Code 558** 

Contact Code 559

Contact Code 560

INSULATOR MATERIAL: THERMOPLASTIC POLYESTER, UL 94V-0 DAP MATERIAL AVAILABLE UPON REQUEST

CONTACT MATERIAL; COPPER ALLOY

CONTACT PLATING: GOLD ON THE MATING AREA, TIN PLATING ON THE CONTACT TAILS, NICKEL UNDERPLATE

## 345/395 SERIES CARD EDGE CONNECTOR CONTACT CODE 555,556,558,559,560 DIMENSIONS

YOUR CONNECTION TO QUALITY & SERVICE

**EDAC INC** TORONTO, ONTARIO CANADA

THESE DRAWINGS AND SPECIFICATIONS ARE THE PROPERTY OF EDAC INC.,AND SHALL NOT BE REPRODUCED, OR COPIED OR USED AS THE BASIS FOR THE MANUFACTURE OR SALE OF APPARATUS WITHOUT WRITTEN PERMISSION.