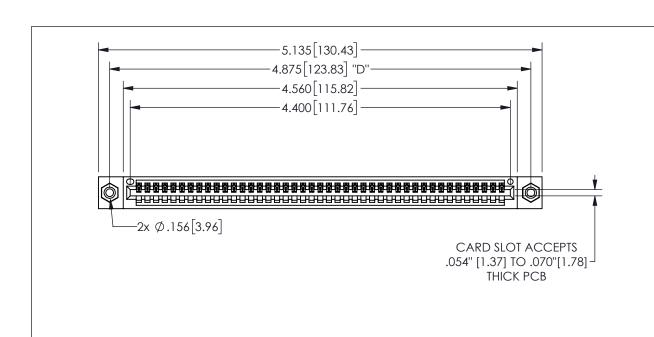

THIS IS A C.A.D. GENERATED DRAWING DO NOT MAKE MANUAL REVISIONS TO MASTER.

ORIGINAL 1

<u>Contact Dimensions:</u>
541-Wire Wrap .025 Sq.(0.64 Sq.) - Tail LG=.750(19.05)
.100 (2.54) Contact Spacing x .200 (5.08) Row Spacing

345/395 SERIES CARD EDGE CONNECTOR PART NUMBER: 345-043-541-408

YOUR CONNECTION TO QUALITY & SERVICE

**EDAC INC** TORONTO, ONTARIO CANADA

THESE DRAWINGS AND SPECIFICATIONS ARE THE PROPERTY OF EDAC INC.,AND SHALL NOT BE REPRODUCED, OR COPIED OR USED AS THE BASIS FOR THE MANUFACTURE OR SALE OF APPARATUS WITHOUT WRITTEN PERMISSION.