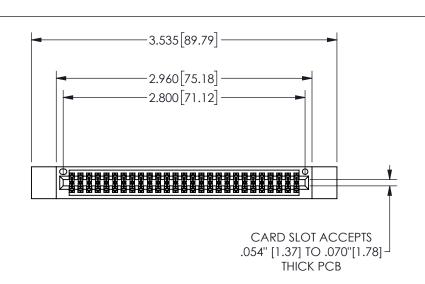

THIS IS A C.A.D. GENERATED DRAWING DO NOT MAKE MANUAL REVISIONS TO MASTER.

ISSUE NUMBER

ORIGINAL

1

.160 4.06 .330[8.38] POINT OF CARD SLOT CONTACT .370 9.4

-.180[4.57] .600[15.24] .250[6.35] .100[2.54]

<u>Contact Dimensions:</u>
560-Extender Board Bend (Code 523 Contacts)
See Sheet 2 for Contact Code 555, 556, 558, 559, 560 **Dimensions** 

| 345/395 SERIES CARD EDGE CONNECTOR |
|------------------------------------|
| PART NUMBER: 345-054-560-812       |

**EDAC INC** TORONTO, ONTARIO CANADA

YOUR CONNECTION TO QUALITY & SERVICE

THESE DRAWINGS AND SPECIFICATIONS ARE THE PROPERTY OF EDAC INC.,AND SHALL NOT BE REPRODUCED, OR COPIED OR USED AS THE BASIS FOR THE MANUFACTURE OR SALE OF APPARATUS WITHOUT WRITTEN PERMISSION.